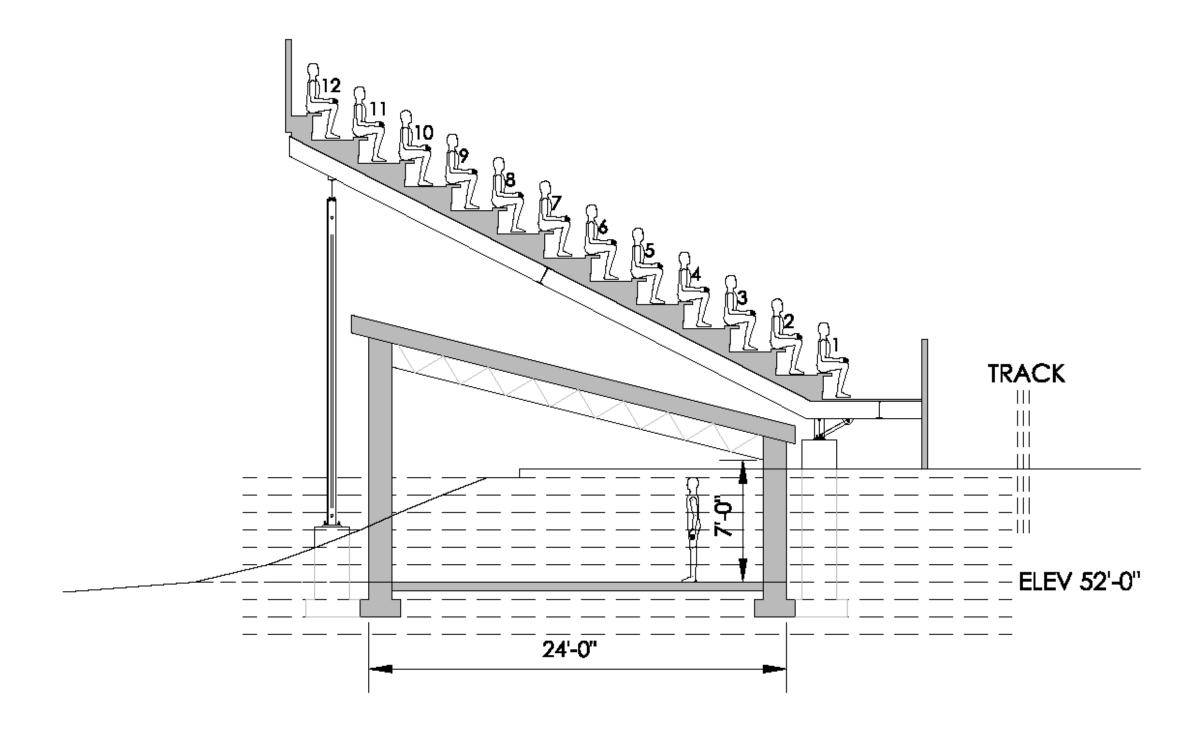

019

# **BOE Appointed Committee**

- BOE Charge to Committee from BOE meeting on 11/21.
- Scope includes provision of Handicapped Parking and Visitor's side bleachers and building.
- Committee met 3 times; 12/4, 12/10 & 12/18.
- Reviewed options & requirements for Handicapped Parking (20 spaces required for field alone).
- Reviewed alternatives for building layouts on the home and visitor's side of the field.
- Reviewed 3 options for connecting driveway to High School Parking lot.
- Committee unanimously recommended Option 3 for consideration of the BOE to be implemented in part or whole.















VISITOR CENTER - 1ST FLOOR



HOME BLEACHER - 1ST FLOOR



914.666.5900 kgdurchltects.com

GREENWICH HIGH SCHOOL CARDINAL STADIUM

Greenwich Public Schools 12/10/2019

DESIGN DEVELOPMENT



Cross Section of Alternative Location for Visitor's Side Building – Underneath Visitor's Bleachers







# Possible Project Segments

# Part 1

- Home Side Bleachers
- Building for Home Team Room and Public Toilet Rooms under the home side bleachers
- Handicapped Parking to the East of the Field
- Replace light fixtures on existing poles
- Ticket Booth / Kiosk
- Related site development, utilities and storm drainage improvements

# Part 2

- Visitor Side Bleachers
- Building for Visitor's Team Room and Public Toilet Rooms
- New driveway and bridge to connect to High School parking lot
- Relocate Tennis Courts to allow for new driveway
- Related site development, utilities, wetlands mitigation and storm drainage improvements



# Approvals / Review Process

# Part 1

- Municipal Improvem