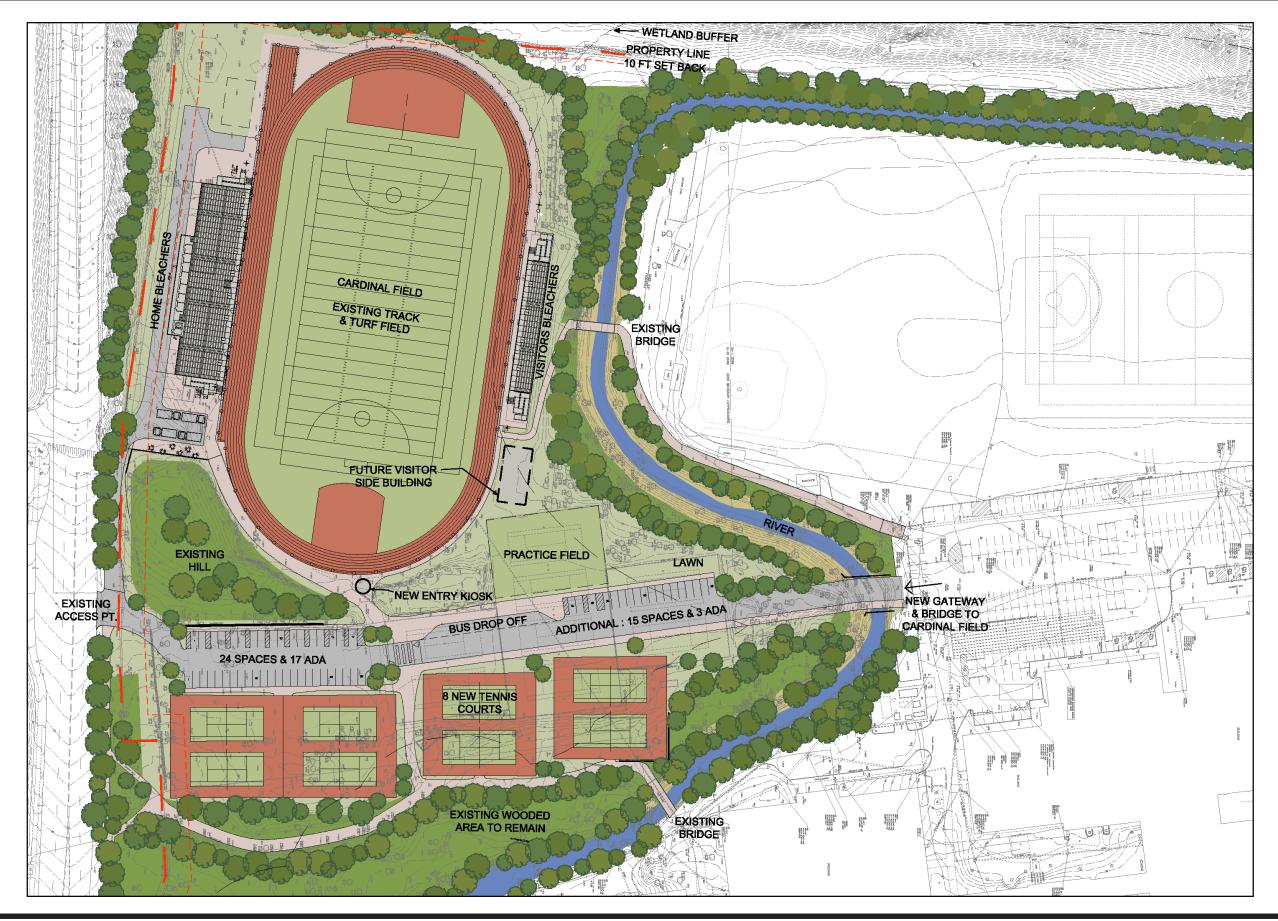

|               |                               |                  |



# Cardinal Stadium Project

Review of Design Decision Process

December, 2019

# Decision Making Process – December, 2019

# **BOE Appointed Committee**

- BOE Charge to Committee from BOE meeting on 11/21.
- Scope includes provision of Handicapped Parking and Visitor's side bleachers and building.
- Committee met 3 times; 12/4, 12/10 & 12/18.
- Reviewed options & requirements for Handicapped Parking (20 spaces required for field alone).
- Reviewed alternatives for building layouts on the home and visitor's side of the field.
- Reviewed 3 options for connecting driveway to High School Parking lot.
- Committee unanimously recommended Option 3 for consideration of the BOE to be implemented in part or whole.















VISITOR CENTER - 1ST FLOOR



HOME BLEACHER - 1ST FLOOR



914.666.5900 kgdurchltects.com

GREENWICH HIGH SCHOOL CARDINAL STADIUM

Greenwich Public Schools 12/10/2019

DESIGN DEVELOPMENT



Cross Section of Alternative Location for Visitor's Side Building – Underneath Visitor's Bleachers







# Possible Project Segments

# Part 1

- Home Side Bleachers
- Building for Home Team Room and Public Toilet Rooms under the home side bleachers
- Handicapped Parking to the East of the Field
- Replace light fixtures on existing poles
- Ticket Booth / Kiosk
- Related site development, utilities and storm drainage improvements

# Part 2

- Visitor Side Bleachers
- Building for Visitor's Team Room and Public Toilet Rooms
- New driveway and bridge to connect to High School parking lot
- Rel