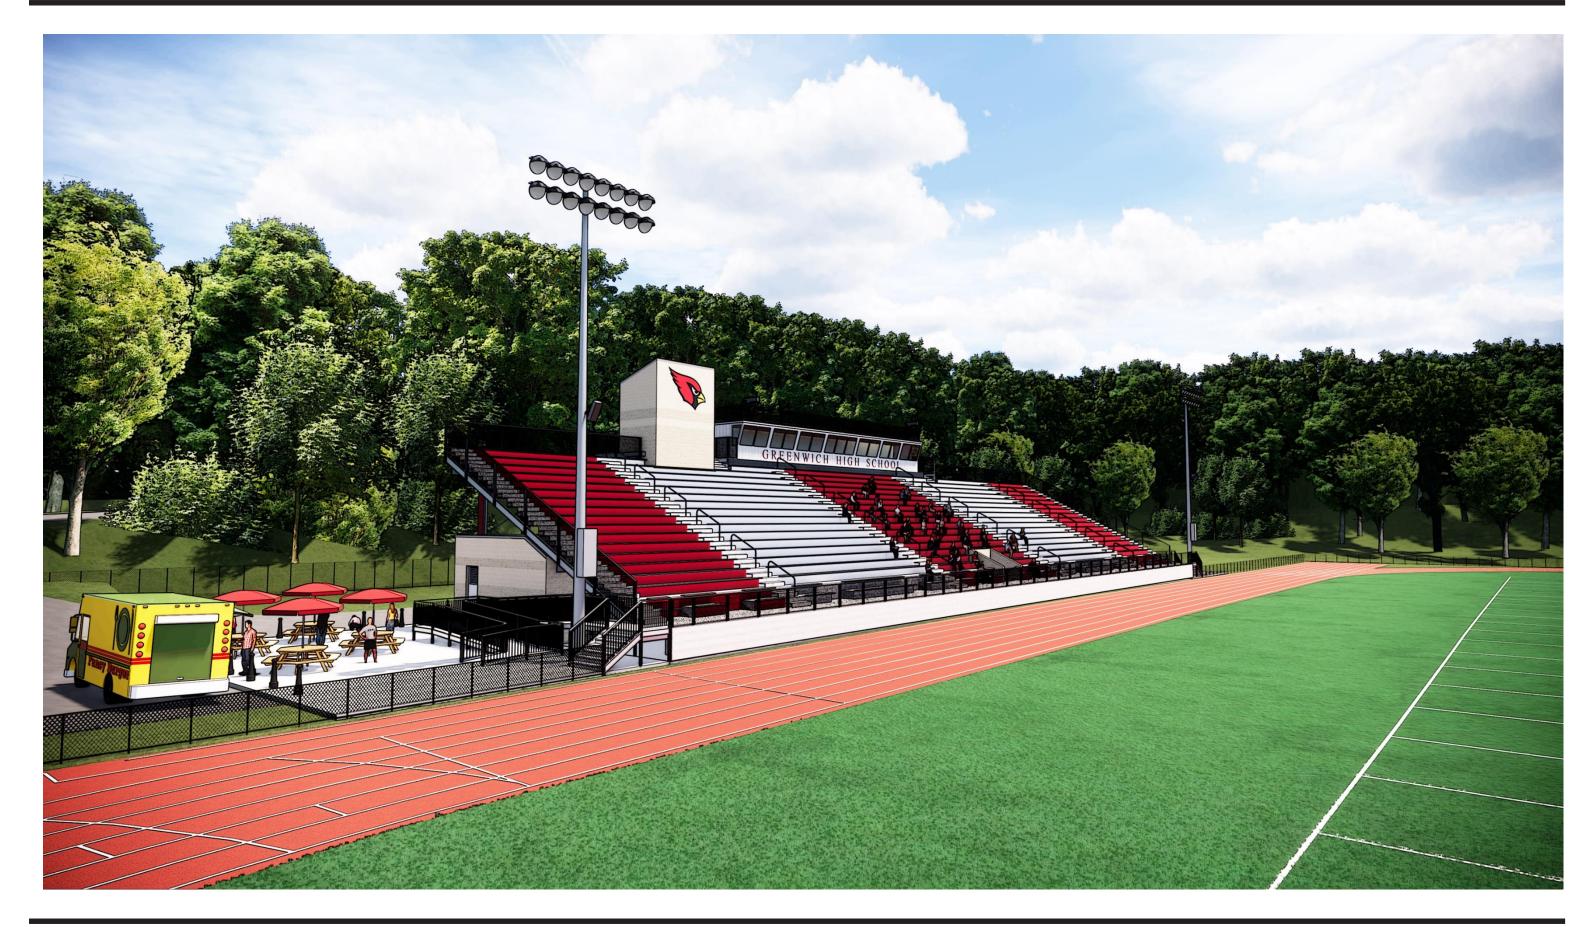

s provision of Handicapped Parking and Visitor's side bleachers and building.
- Committee met 3 times; 12/4, 12/10 & 12/18.
- Reviewed options & requirements for Handicapped Parking (20 spaces required for field alone).
- Reviewed alternatives for building layouts on the home and visitor's side of the field.
- Reviewed 3 options for connecting driveway to High School Parking lot.
- Committee unanimously recommended Option 3 for consideration of the BOE to be implemented in part or whole.















VISITOR CENTER - 1ST FLOOR



HOME BLEACHER - 1ST FLOOR



914.666.5900 kgdurchltects.com

GREENWICH HIGH SCHOOL CARDINAL STADIUM

Greenwich Public Schools 12/10/2019

DESIGN DEVELOPMENT



Cross Section of Alternative Location for Visitor's Side Building – Underneath Visitor's Bleachers







# Possible Project Segments

# Part 1

- Home Side Bleachers
- Building for Home Team Room and Public Toilet Rooms under the home side bleachers
- Handicapped Parking to the East of the Field
- Replace light fixtures on existing poles
- Ticket Booth / Kiosk
- Related site development, utilities and storm drainage improvements

# Part 2

- Visitor Side Bleachers
- Building for Visitor's Team Room and Public Toilet Rooms
- New driveway and bridge to connect to High School parking lot
- Relocate Tennis Courts to allow for new driveway
- Related site development, utilities, wetlands mitigation and storm drainage improvements



# Approvals / Review Process

# Part 1

- Municipal Improvement (MI)
   Application
- Site Plan Approval Planning and Zoning
- Zoning Variance
- Minor Change of Use