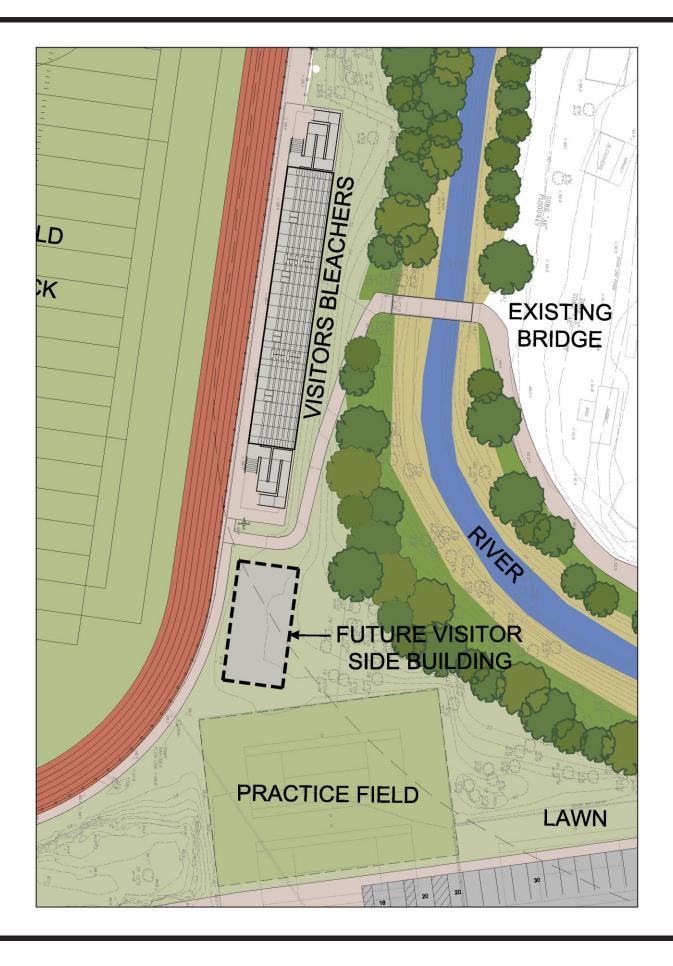

|               |                               |                  |



# Cardinal Stadium Project

Review of Design Decision Process

December, 2019

# Decision Making Process – December, 2019

# **BOE Appointed Committee**

- BOE Charge to Committee from BOE meeting on 11/21.
- Scope includes provision of Handicapped Parking and Visitor's side bleachers and building.
- Committee met 3 times; 12/4, 12/10 & 12/18.
- Reviewed options & requirements for Handicapped Parking (20 spaces required for field alone).
- Reviewed alternatives for building layouts on the home and visitor's side of the field.
- Reviewed 3 options for connecting driveway to High School Parking lot.
- Committee unanimously recommended Option 3 for consideration of the BOE to be implemented in part or whole.















VISITOR CENTER - 1ST FLOOR



HOME BLEACHER - 1ST FLOOR



914.666.5900 kgdurchltects.com

GREENWICH HIGH SCHOOL CARDINAL STADIUM

Greenwich Public Schools 12/10/2019

DESIGN DEVELOPMENT



Cross Section of Alternative Location for Visitor's Side Building – Underneath Visitor's Bleachers







# Possible Project Segments

# Part 1

- Home Side Bleachers
- Building for Home Team Room and Public Toilet Rooms under the home side bleachers
- Handicapped Parking to the East of the Field
- Replace light fixtures on existing poles
- Ticket Booth / Kiosk
- Related site development, utilities and storm drainage improvements

# Part 2

- Visitor Side Bleachers
- Building for Visitor's Team Room and Public Toilet Rooms
- New driveway and bridge to connect to High School parking lot
- Relocat