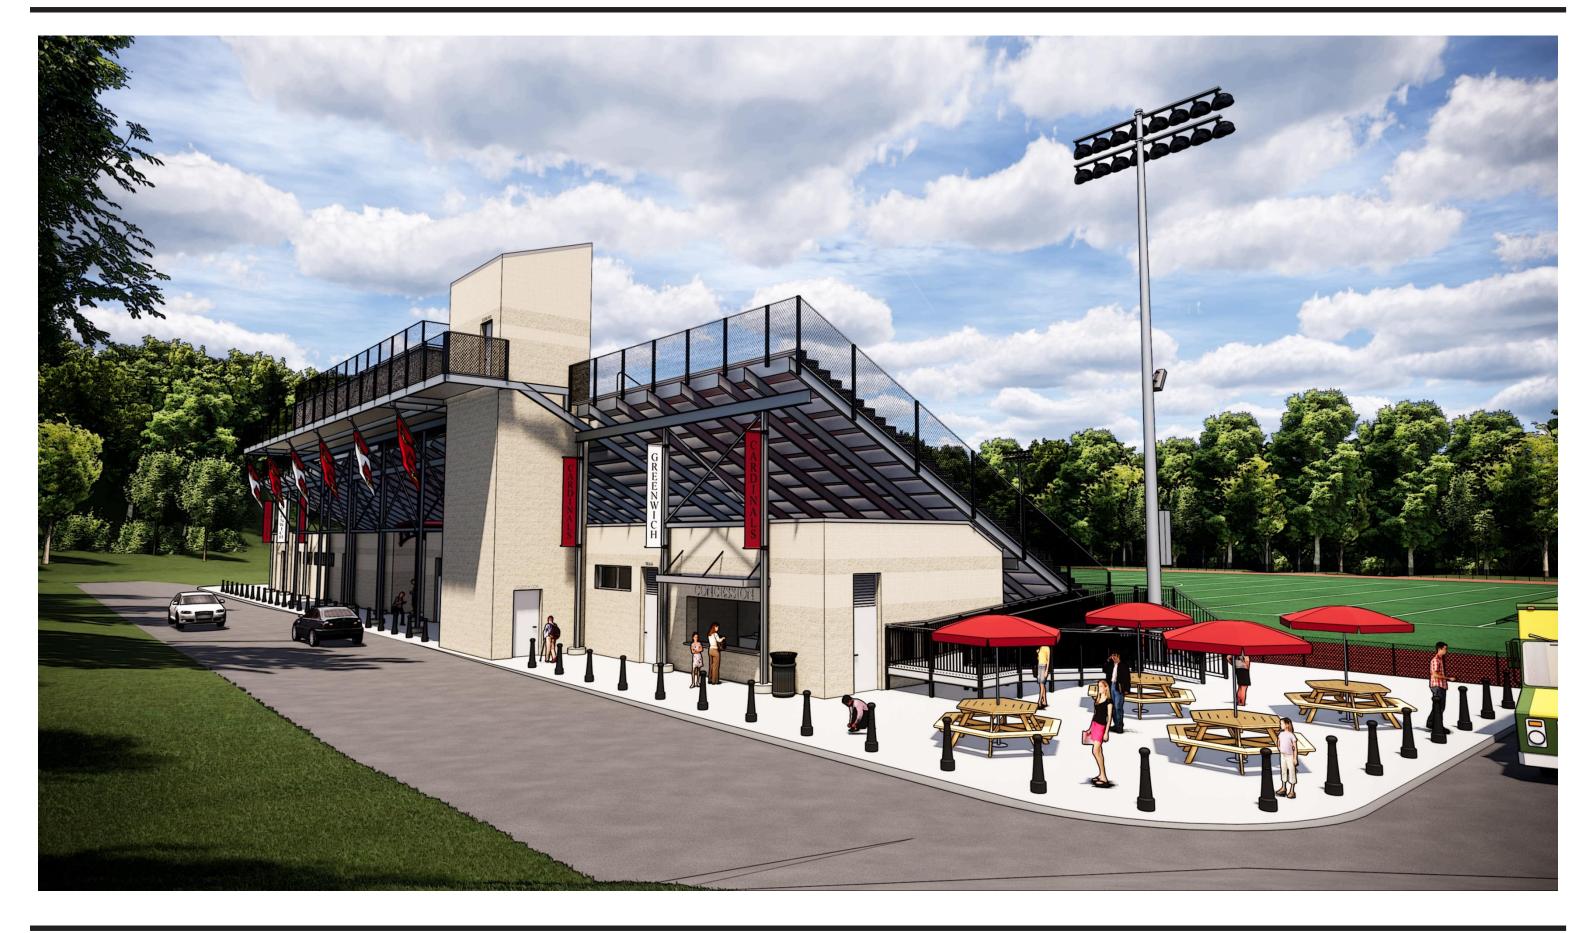

provision of Handicapped Parking and Visitor's side bleachers and building.
- Committee met 3 times; 12/4, 12/10 & 12/18.
- Reviewed options & requirements for Handicapped Parking (20 spaces required for field alone).
- Reviewed alternatives for building layouts on the home and visitor's side of the field.
- Reviewed 3 options for connecting driveway to High School Parking lot.
- Committee unanimously recommended Option 3 for consideration of the BOE to be implemented in part or whole.















VISITOR CENTER - 1ST FLOOR



HOME BLEACHER - 1ST FLOOR



914.666.5900 kgdurchltects.com

GREENWICH HIGH SCHOOL CARDINAL STADIUM

Greenwich Public Schools 12/10/2019

DESIGN DEVELOPMENT



Cross Section of Alternative Location for Visitor's Side Building – Underneath Visitor's Bleachers







# Possible Project Segments

# Part 1

- Home Side Bleachers
- Building for Home Team Room and Public Toilet Rooms under the home side bleachers
- Handicapped Parking to the East of the Field
- Replace light fixtures on existing poles
- Ticket Booth / Kiosk
- Related site development, utilities and storm drainage improvements

# Part 2

- Visitor Side Bleachers
- Building for Visitor's Team Room and Public Toilet Rooms
- New driveway and bridge to connect to High School parking lot
- Relocate Tennis Courts to allow for new driveway
- Related site development, utilities, wetlands mitigation and storm drainage improvements



# Approvals / Review Process

# Part 1

- Municipal Improvement (MI)
   Application
- Site Plan Approval Planning and Zoning
- Zoning Variance
- Minor Change of Use f