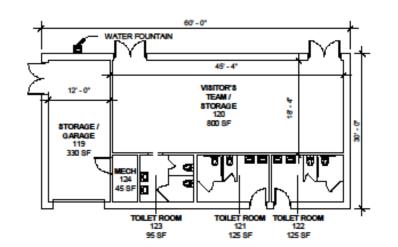

# **Greenwich Public Schools**

Cardinal Stadium Budgets REVISED PHASING PLAN BREAKDOWN

| Version / Option                                                                                                                                                                                                                                                                                                                                                                                                                                                                                                                                                                                                                                                                                                                                                                                                                                                                                                                                                                                                                                                                                                                                                                                                                                                                                                                                                                                                                                                                                                                                                                                                                                                                                                                                                                                                                                                                                                                                                                                                                                                                                                               |                                                  | January 2020                          | Kevist        | Revised Phasing Plan - 1/7/20 | - 1/7/20         |
|--------------------------------------------------------------------------------------------------------------------------------------------------------------------------------------------------------------------------------------------------------------------------------------------------------------------------------------------------------------------------------------------------------------------------------------------------------------------------------------------------------------------------------------------------------------------------------------------------------------------------------------------------------------------------------------------------------------------------------------------------------------------------------------------------------------------------------------------------------------------------------------------------------------------------------------------------------------------------------------------------------------------------------------------------------------------------------------------------------------------------------------------------------------------------------------------------------------------------------------------------------------------------------------------------------------------------------------------------------------------------------------------------------------------------------------------------------------------------------------------------------------------------------------------------------------------------------------------------------------------------------------------------------------------------------------------------------------------------------------------------------------------------------------------------------------------------------------------------------------------------------------------------------------------------------------------------------------------------------------------------------------------------------------------------------------------------------------------------------------------------------|--------------------------------------------------|---------------------------------------|---------------|-------------------------------|------------------|
|                                                                                                                                                                                                                                                                                                                                                                                                                                                                                                                                                                                                                                                                                                                                                                                                                                                                                                                                                                                                                                                                                                                                                                                                                                                                                                                                                                                                                                                                                                                                                                                                                                                                                                                                                                                                                                                                                                                                                                                                                                                                                                                                | Design Development with buildings under bleacher | December Committee Selected<br>Option |               |                               |                  |
|                                                                                                                                                                                                                                                                                                                                                                                                                                                                                                                                                                                                                                                                                                                                                                                                                                                                                                                                                                                                                                                                                                                                                                                                                                                                                                                                                                                                                                                                                                                                                                                                                                                                                                                                                                                                                                                                                                                                                                                                                                                                                                                                | KG+D Design / Independent                        | KG+D Budget with Nasco Unit           |               | 2 with                        | 2 with Visitor's |
|                                                                                                                                                                                                                                                                                                                                                                                                                                                                                                                                                                                                                                                                                                                                                                                                                                                                                                                                                                                                                                                                                                                                                                                                                                                                                                                                                                                                                                                                                                                                                                                                                                                                                                                                                                                                                                                                                                                                                                                                                                                                                                                                | Estilliate "IMSCO                                | LIKE OII DUINIES                      | 4             | driveway                      | Side only        |
| Site and Bleacher Demolition \$                                                                                                                                                                                                                                                                                                                                                                                                                                                                                                                                                                                                                                                                                                                                                                                                                                                                                                                                                                                                                                                                                                                                                                                                                                                                                                                                                                                                                                                                                                                                                                                                                                                                                                                                                                                                                                                                                                                                                                                                                                                                                                | Building - Complete                              | \$ 247.327                            | \$ 247.327    |                               |                  |
| The state of the s | icluded in bleacher figi                         |                                       |               | -                             |                  |
| ners and Press Box                                                                                                                                                                                                                                                                                                                                                                                                                                                                                                                                                                                                                                                                                                                                                                                                                                                                                                                                                                                                                                                                                                                                                                                                                                                                                                                                                                                                                                                                                                                                                                                                                                                                                                                                                                                                                                                                                                                                                                                                                                                                                                             | 1,018,704                                        | \$ 1,018,704                          | \$ 1,018,704  |                               |                  |
| New Elevator and Shaft                                                                                                                                                                                                                                                                                                                                                                                                                                                                                                                                                                                                                                                                                                                                                                                                                                                                                                                                                                                                                                                                                                                                                                                                                                                                                                                                                                                                                                                                                                                                                                                                                                                                                                                                                                                                                                                                                                                                                                                                                                                                                                         | 382,683                                          | \$ 382,683                            | \$ 382,683    |                               |                  |
|                                                                                                                                                                                                                                                                                                                                                                                                                                                                                                                                                                                                                                                                                                                                                                                                                                                                                                                                                                                                                                                                                                                                                                                                                                                                                                                                                                                                                                                                                                                                                                                                                                                                                                                                                                                                                                                                                                                                                                                                                                                                                                                                | \$ 226,166                                       | \$ 226,166                            |               | \$ 226,166                    | \$ 226,166       |
| New Building - Visitor Side                                                                                                                                                                                                                                                                                                                                                                                                                                                                                                                                                                                                                                                                                                                                                                                                                                                                                                                                                                                                                                                                                                                                                                                                                                                                                                                                                                                                                                                                                                                                                                                                                                                                                                                                                                                                                                                                                                                                                                                                                                                                                                    |                                                  | \$ 856,000                            |               | \$ 856,000                    | \$ 856,000       |
| Site Development - Bleacher Area                                                                                                                                                                                                                                                                                                                                                                                                                                                                                                                                                                                                                                                                                                                                                                                                                                                                                                                                                                                                                                                                                                                                                                                                                                                                                                                                                                                                                                                                                                                                                                                                                                                                                                                                                                                                                                                                                                                                                                                                                                                                                               | 5 651,652                                        | \$ 651,652                            | \$ 651,652    |                               |                  |
| Additional Site work, Driveway & Bridge                                                                                                                                                                                                                                                                                                                                                                                                                                                                                                                                                                                                                                                                                                                                                                                                                                                                                                                                                                                                                                                                                                                                                                                                                                                                                                                                                                                                                                                                                                                                                                                                                                                                                                                                                                                                                                                                                                                                                                                                                                                                                        |                                                  | \$ 2,938,500                          |               | \$ 2,938,500                  |                  |
| Additional Site work, driveway and Hdcp. Pkg. only                                                                                                                                                                                                                                                                                                                                                                                                                                                                                                                                                                                                                                                                                                                                                                                                                                                                                                                                                                                                                                                                                                                                                                                                                                                                                                                                                                                                                                                                                                                                                                                                                                                                                                                                                                                                                                                                                                                                                                                                                                                                             |                                                  | \$ 691,695                            | \$ 691,695    |                               |                  |
|                                                                                                                                                                                                                                                                                                                                                                                                                                                                                                                                                                                                                                                                                                                                                                                                                                                                                                                                                                                                                                                                                                                                                                                                                                                                                                                                                                                                                                                                                                                                                                                                                                                                                                                                                                                                                                                                                                                                                                                                                                                                                                                                | 141,594                                          |                                       | \$ 150,000    | 000'05 \$                     | 000′05 \$        |
| New Buildings below Bleachers - subtotal                                                                                                                                                                                                                                                                                                                                                                                                                                                                                                                                                                                                                                                                                                                                                                                                                                                                                                                                                                                                                                                                                                                                                                                                                                                                                                                                                                                                                                                                                                                                                                                                                                                                                                                                                                                                                                                                                                                                                                                                                                                                                       | \$ 2,243,571                                     | \$ 2,243,571                          | \$ 2,243,571  | -                             |                  |
| Entry Kiosk                                                                                                                                                                                                                                                                                                                                                                                                                                                                                                                                                                                                                                                                                                                                                                                                                                                                                                                                                                                                                                                                                                                                                                                                                                                                                                                                                                                                                                                                                                                                                                                                                                                                                                                                                                                                                                                                                                                                                                                                                                                                                                                    |                                                  | \$ 150,000                            | \$ 150,000    |                               |                  |
| New Lights on Existing Poles                                                                                                                                                                                                                                                                                                                                                                                                                                                                                                                                                                                                                                                                                                                                                                                                                                                                                                                                                                                                                                                                                                                                                                                                                                                                                                                                                                                                                                                                                                                                                                                                                                                                                                                                                                                                                                                                                                                                                                                                                                                                                                   | 5 514,323                                        | \$ 514,323                            | \$ 514,323    |                               |                  |
| Subtotal                                                                                                                                                                                                                                                                                                                                                                                                                                                                                                                                                                                                                                                                                                                                                                                                                                                                                                                                                                                                                                                                                                                                                                                                                                                                                                                                                                                                                                                                                                                                                                                                                                                                                                                                                                                                                                                                                                                                                                                                                                                                                                                       | 5,426,021                                        | \$ 10,120,621                         | 6,            | \$ 4,070,666                  |                  |
| Contingency                                                                                                                                                                                                                                                                                                                                                                                                                                                                                                                                                                                                                                                                                                                                                                                                                                                                                                                                                                                                                                                                                                                                                                                                                                                                                                                                                                                                                                                                                                                                                                                                                                                                                                                                                                                                                                                                                                                                                                                                                                                                                                                    | \$ 245,585                                       | \$ 506,031                            | \$ 364,342    | \$ 141,689                    | \$ 56,608        |
| Cost Escalation \$                                                                                                                                                                                                                                                                                                                                                                                                                                                                                                                                                                                                                                                                                                                                                                                                                                                                                                                                                                                                                                                                                                                                                                                                                                                                                                                                                                                                                                                                                                                                                                                                                                                                                                                                                                                                                                                                                                                                                                                                                                                                                                             | \$ 170,148                                       | \$ 318,800                            |               |                               | \$ 35,663        |
| Project Subtotal \$                                                                                                                                                                                                                                                                                                                                                                                                                                                                                                                                                                                                                                                                                                                                                                                                                                                                                                                                                                                                                                                                                                                                                                                                                                                                                                                                                                                                                                                                                                                                                                                                                                                                                                                                                                                                                                                                                                                                                                                                                                                                                                            | , S                                              | \$ 10,945,452                         | 9             | \$ 4,301,619                  |                  |
| Project Costs for work above \$                                                                                                                                                                                                                                                                                                                                                                                                                                                                                                                                                                                                                                                                                                                                                                                                                                                                                                                                                                                                                                                                                                                                                                                                                                                                                                                                                                                                                                                                                                                                                                                                                                                                                                                                                                                                                                                                                                                                                                                                                                                                                                | \$ 474,537                                       | \$ 474,537                            |               |                               |                  |
| Project Costs for development of phase II \$                                                                                                                                                                                                                                                                                                                                                                                                                                                                                                                                                                                                                                                                                                                                                                                                                                                                                                                                                                                                                                                                                                                                                                                                                                                                                                                                                                                                                                                                                                                                                                                                                                                                                                                                                                                                                                                                                                                                                                                                                                                                                   | \$ 494,136                                       | \$ 494,136                            | \$ 494,136    |                               |                  |
| Grand Total \$                                                                                                                                                                                                                                                                                                                                                                                                                                                                                                                                                                                                                                                                                                                                                                                                                                                                                                                                                                                                                                                                                                                                                                                                                                                                                                                                                                                                                                                                                                                                                                                                                                                                                                                                                                                                                                                                                                                                                                                                                                                                                                                 | \$ 6,564,842                                     | \$ 11,914,125                         | \$ 7,612,507  | \$ 4,301,619                  |                  |
| Round to \$                                                                                                                                                                                                                                                                                                                                                                                                                                                                                                                                                                                                                                                                                                                                                                                                                                                                                                                                                                                                                                                                                                                                                                                                                                                                                                                                                                                                                                                                                                                                                                                                                                                                                                                                                                                                                                                                                                                                                                                                                                                                                                                    | \$ 6,600,000                                     | \$ 11,900,000                         | \$ 7,600,000  | \$ 4,300,000                  | \$ 1,200,000     |
| If there is to be no Phase II revised total - \$                                                                                                                                                                                                                                                                                                                                                                                                                                                                                                                                                                                                                                                                                                                                                                                                                                                                                                                                                                                                                                                                                                                                                                                                                                                                                                                                                                                                                                                                                                                                                                                                                                                                                                                                                                                                                                                                                                                                                                                                                                                                               | \$ 6,100,000                                     | \$ 11,400,000                         |               |                               |                  |
| Size of New Buildings (gross square feet)                                                                                                                                                                                                                                                                                                                                                                                                                                                                                                                                                                                                                                                                                                                                                                                                                                                                                                                                                                                                                                                                                                                                                                                                                                                                                                                                                                                                                                                                                                                                                                                                                                                                                                                                                                                                                                                                                                                                                                                                                                                                                      | 4,720                                            | \$ 6,520                              | :             |                               |                  |
| Square Foot Cost of New Buildings below bleachers                                                                                                                                                                                                                                                                                                                                                                                                                                                                                                                                                                                                                                                                                                                                                                                                                                                                                                                                                                                                                                                                                                                                                                                                                                                                                                                                                                                                                                                                                                                                                                                                                                                                                                                                                                                                                                                                                                                                                                                                                                                                              | \$ 475                                           | \$ 475                                |               |                               |                  |
|                                                                                                                                                                                                                                                                                                                                                                                                                                                                                                                                                                                                                                                                                                                                                                                                                                                                                                                                                                                                                                                                                                                                                                                                                                                                                                                                                                                                                                                                                                                                                                                                                                                                                                                                                                                                                                                                                                                                                                                                                                                                                                                                |                                                  | *                                     |               |                               |                  |
|                                                                                                                                                                                                                                                                                                                                                                                                                                                                                                                                                                                                                                                                                                                                                                                                                                                                                                                                                                                                                                                                                                                                                                                                                                                                                                                                                                                                                                                                                                                                                                                                                                                                                                                                                                                                                                                                                                                                                                                                                                                                                                                                | Phase One                                        | ታ                                     |               |                               |                  |
| Phase Tw                                                                                                                                                                                                                                                                                                                                                                                                                                                                                                                                                                                                                                                                                                                                                                                                                                                                                                                                                                                                                                                                                                                                                                                                                                                                                                                                                                                                                                                                                                                                                                                                                                                                                                                                                                                                                                                                                                                                                                                                                                                                                                                       | Phase Two - Roads, Tennis Courts, Bridge         | \$ 3,100,000                          |               |                               |                  |
|                                                                                                                                                                                                                                                                                                                                                                                                                                                                                                                                                                                                                                                                                                                                                                                                                                                                                                                                                                                                                                                                                                                                                                                                                                                                                                                                                                                                                                                                                                                                                                                                                                                                                                                                                                                                                                                                                                                                                                                                                                                                                                                                |                                                  | 75 000                                |               |                               |                  |
| Harding the state of the state  |                                                  | non'e                                 |               |                               |                  |
| *line items in bold above have not been verified by an independent estimator based on 60% complete (Design Development) drawings.                                                                                                                                                                                                                                                                                                                                                                                                                                                                                                                                                                                                                                                                                                                                                                                                                                                                                                                                                                                                                                                                                                                                                                                                                                                                                                                                                                                                                                                                                                                                                                                                                                                                                                                                                                                                                                                                                                                                                                                              | pendent estimator based on 60'.                  | % complete (Design Developmer         | it) drawings. |                               |                  |
| If a phase two is delayed additional cost escalation should be added to the budget.                                                                                                                                                                                                                                                                                                                                                                                                                                                                                                                                                                                                                                                                                                                                                                                                                                                                                                                                                                                                                                                                                                                                                                                                                                                                                                                                                                                                                                                                                                                                                                                                                                                                                                                                                                                                                                                                                                                                                                                                                                            | be added to the budget.                          |                                       |               |                               |                  |
| Contingency and Cost Escalation have been updated to 5% and 3% of hard construction costs.                                                                                                                                                                                                                                                                                                                                                                                                                                                                                                                                                                                                                                                                                                                                                                                                                                                                                                                                                                                                                                                                                                                                                                                                                                                                                                                                                                                                                                                                                                                                                                                                                                                                                                                                                                                                                                                                                                                                                                                                                                     | and 3% of hard construction co.                  | sts.                                  |               |                               |                  |