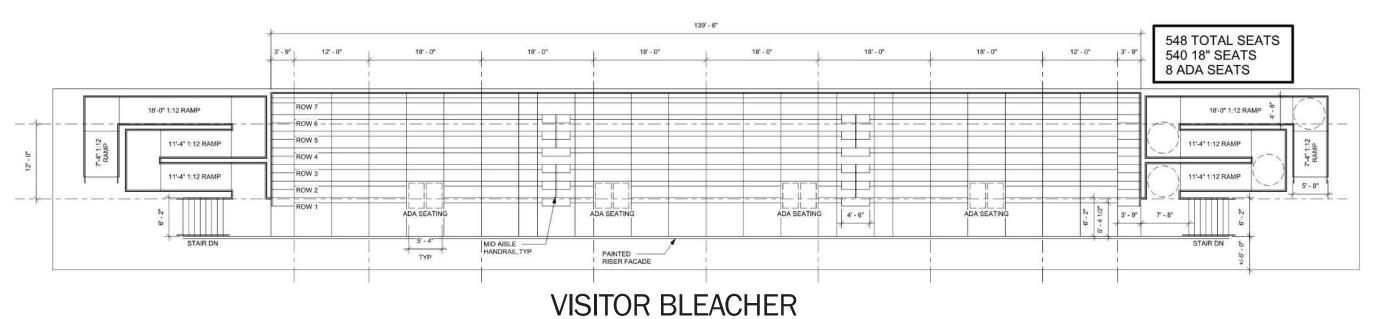

# Cardinal Stadium Capital Request

| Total Project Cost Est (01/07/20)   | <u>Phase 1</u><br>\$7.6 | <u>Phase 2</u><br>\$4.3 | <u>Total</u><br>\$11.9 |
|-------------------------------------|-------------------------|-------------------------|------------------------|
| Less:<br>Remaining Bal 2019-20 Auth | (\$3.8)                 | \$0.0                   | (\$3.8)                |
| Revised 2020-21 Request             | \$3.8                   | \$4.3                   | \$8.1                  |

# **Greenwich Public Schools**

Cardinal Stadium Budgets REVISED PHASING PLAN BREAKDOWN

| Version / Option                                                                                                                                                                                                                                                                                                                                                                                                                                                                                                                                                                                                                                                                                                                                                                                                                                                                                                                                                                                                                                                                                                                                                                                                                                                                                                                                                                                                                                                                                                                                                                                                                                                                                                                                                                                                                                                                                                                                                                                                                                                                                                               |                                                  | January 2020                          | Kevist        | Revised Phasing Plan - 1/7/20 | - 1/7/20         |
|--------------------------------------------------------------------------------------------------------------------------------------------------------------------------------------------------------------------------------------------------------------------------------------------------------------------------------------------------------------------------------------------------------------------------------------------------------------------------------------------------------------------------------------------------------------------------------------------------------------------------------------------------------------------------------------------------------------------------------------------------------------------------------------------------------------------------------------------------------------------------------------------------------------------------------------------------------------------------------------------------------------------------------------------------------------------------------------------------------------------------------------------------------------------------------------------------------------------------------------------------------------------------------------------------------------------------------------------------------------------------------------------------------------------------------------------------------------------------------------------------------------------------------------------------------------------------------------------------------------------------------------------------------------------------------------------------------------------------------------------------------------------------------------------------------------------------------------------------------------------------------------------------------------------------------------------------------------------------------------------------------------------------------------------------------------------------------------------------------------------------------|--------------------------------------------------|---------------------------------------|---------------|-------------------------------|------------------|
|                                                                                                                                                                                                                                                                                                                                                                                                                                                                                                                                                                                                                                                                                                                                                                                                                                                                                                                                                                                                                                                                                                                                                                                                                                                                                                                                                                                                                                                                                                                                                                                                                                                                                                                                                                                                                                                                                                                                                                                                                                                                                                                                | Design Development with buildings under bleacher | December Committee Selected<br>Option |               |                               |                  |
|                                                                                                                                                                                                                                                                                                                                                                                                                                                                                                                                                                                                                                                                                                                                                                                                                                                                                                                                                                                                                                                                                                                                                                                                                                                                                                                                                                                                                                                                                                                                                                                                                                                                                                                                                                                                                                                                                                                                                                                                                                                                                                                                | KG+D Design / Independent                        | KG+D Budget with Nasco Unit           |               | 2 with                        | 2 with Visitor's |
|                                                                                                                                                                                                                                                                                                                                                                                                                                                                                                                                                                                                                                                                                                                                                                                                                                                                                                                                                                                                                                                                                                                                                                                                                                                                                                                                                                                                                                                                                                                                                                                                                                                                                                                                                                                                                                                                                                                                                                                                                                                                                                                                | Estilliate "IMSCO                                | LIKE OII DUINIES                      | 4             | driveway                      | Side only        |
| Site and Bleacher Demolition \$                                                                                                                                                                                                                                                                                                                                                                                                                                                                                                                                                                                                                                                                                                                                                                                                                                                                                                                                                                                                                                                                                                                                                                                                                                                                                                                                                                                                                                                                                                                                                                                                                                                                                                                                                                                                                                                                                                                                                                                                                                                                                                | Building - Complete                              | \$ 247.327                            | \$ 247.327    |                               |                  |
| The state of the s | icluded in bleacher figi                         |                                       |               | -                             |                  |
| ners and Press Box                                                                                                                                                                                                                                                                                                                                                                                                                                                                                                                                                                                                                                                                                                                                                                                                                                                                                                                                                                                                                                                                                                                                                                                                                                                                                                                                                                                                                                                                                                                                                                                                                                                                                                                                                                                                                                                                                                                                                                                                                                                                                                             | 1,018,704                                        | \$ 1,018,704                          | \$ 1,018,704  |                               |                  |
| New Elevator and Shaft                                                                                                                                                                                                                                                                                                                                                                                                                                                                                                                                                                                                                                                                                                                                                                                                                                                                                                                                                                                                                                                                                                                                                                                                                                                                                                                                                                                                                                                                                                                                                                                                                                                                                                                                                                                                                                                                                                                                                                                                                                                                                                         | 382,683                                          | \$ 382,683                            | \$ 382,683    |                               |                  |
|                                                                                                                                                                                                                                                                                                                                                                                                                                                                                                                                                                                                                                                                                                                                                                                                                                                                                                                                                                                                                                                                                                                                                                                                                                                                                                                                                                                                                                                                                                                                                                                                                                                                                                                                                                                                                                                                                                                                                                                                                                                                                                                                | \$ 226,166                                       | \$ 226,166                            |               | \$ 226,166                    | \$ 226,166       |
| New Building - Visitor Side                                                                                                                                                                                                                                                                                                                                                                                                                                                                                                                                                                                                                                                                                                                                                                                                                                                                                                                                                                                                                                                                                                                                                                                                                                                                                                                                                                                                                                                                                                                                                                                                                                                                                                                                                                                                                                                                                                                                                                                                                                                                                                    |                                                  | \$ 856,000                            |               | \$ 856,000                    | \$ 856,000       |
| Site Development - Bleacher Area                                                                                                                                                                                                                                                                                                                                                                                                                                                                                                                                                                                                                                                                                                                                                                                                                                                                                                                                                                                                                                                                                                                                                                                                                                                                                                                                                                                                                                                                                                                                                                                                                                                                                                                                                                                                                                                                                                                                                                                                                                                                                               | 5 651,652                                        | \$ 651,652                            | \$ 651,652    |                               |                  |
| Additional Site work, Driveway & Bridge                                                                                                                                                                                                                                                                                                                                                                                                                                                                                                                                                                                                                                                                                                                                                                                                                                                                                                                                                                                                                                                                                                                                                                                                                                                                                                                                                                                                                                                                                                                                                                                                                                                                                                                                                                                                                                                                                                                                                                                                                                                                                        |                                                  | \$ 2,938,500                          |               | \$ 2,938,500                  |                  |
| Additional Site work, driveway and Hdcp. Pkg. only                                                                                                                                                                                                                                                                                                                                                                                                                                                                                                                                                                                                                                                                                                                                                                                                                                                                                                                                                                                                                                                                                                                                                                                                                                                                                                                                                                                                                                                                                                                                                                                                                                                                                                                                                                                                                                                                                                                                                                                                                                                                             |                                                  | \$ 691,695                            | \$ 691,695    |                               |                  |
|                                                                                                                                                                                                                                                                                                                                                                                                                                                                                                                                                                                                                                                                                                                                                                                                                                                                                                                                                                                                                                                                                                                                                                                                                                                                                                                                                                                                                                                                                                                                                                                                                                                                                                                                                                                                                                                                                                                                                                                                                                                                                                                                | 141,594                                          |                                       | \$ 150,000    | 000'05 \$                     | 000′05 \$        |
| New Buildings below Bleachers - subtotal                                                                                                                                                                                                                                                                                                                                                                                                                                                                                                                                                                                                                                                                                                                                                                                                                                                                                                                                                                                                                                                                                                                                                                                                                                                                                                                                                                                                                                                                                                                                                                                                                                                                                                                                                                                                                                                                                                                                                                                                                                                                                       | \$ 2,243,571                                     | \$ 2,243,571                          | \$ 2,243,571  | -                             |                  |
| Entry Kiosk                                                                                                                                                                                                                                                                                                                                                                                                                                                                                                                                                                                                                                                                                                                                                                                                                                                                                                                                                                                                                                                                                                                                                                                                                                                                                                                                                                                                                                                                                                                                                                                                                                                                                                                                                                                                                                                                                                                                                                                                                                                                                                                    |                                                  | \$ 150,000                            | \$ 150,000    |                               |                  |
| New Lights on Existing Poles                                                                                                                                                                                                                                                                                                                                                                                                                                                                                                                                                                                                                                                                                                                                                                                                                                                                                                                                                                                                                                                                                                                                                                                                                                                                                                                                                                                                                                                                                                                                                                                                                                                                                                                                                                                                                                                                                                                                                                                                                                                                                                   | 5 514,323                                        | \$ 514,323                            | \$ 514,323    |                               |                  |
| Subtotal                                                                                                                                                                                                                                                                                                                                                                                                                                                                                                                                                                                                                                                                                                                                                                                                                                                                                                                                                                                                                                                                                                                                                                                                                                                                                                                                                                                                                                                                                                                                                                                                                                                                                                                                                                                                                                                                                                                                                                                                                                                                                                                       | 5,426,021                                        | \$ 10,120,621                         | 6,            | \$ 4,070,666                  |                  |
| Contingency                                                                                                                                                                                                                                                                                                                                                                                                                                                                                                                                                                                                                                                                                                                                                                                                                                                                                                                                                                                                                                                                                                                                                                                                                                                                                                                                                                                                                                                                                                                                                                                                                                                                                                                                                                                                                                                                                                                                                                                                                                                                                                                    | \$ 245,585                                       | \$ 506,031                            | \$ 364,342    | \$ 141,689                    | \$ 56,608        |
| Cost Escalation \$                                                                                                                                                                                                                                                                                                                                                                                                                                                                                                                                                                                                                                                                                                                                                                                                                                                                                                                                                                                                                                                                                                                                                                                                                                                                                                                                                                                                                                                                                                                                                                                                                                                                                                                                                                                                                                                                                                                                                                                                                                                                                                             | \$ 170,148                                       | \$ 318,800                            |               |                               | \$ 35,663        |
| Project Subtotal \$                                                                                                                                                                                                                                                                                                                                                                                                                                                                                                                                                                                                                                                                                                                                                                                                                                                                                                                                                                                                                                                                                                                                                                                                                                                                                                                                                                                                                                                                                                                                                                                                                                                                                                                                                                                                                                                                                                                                                                                                                                                                                                            | , S                                              | \$ 10,945,452                         | 9             | \$ 4,301,619                  |                  |
| Project Costs for work above \$                                                                                                                                                                                                                                                                                                                                                                                                                                                                                                                                                                                                                                                                                                                                                                                                                                                                                                                                                                                                                                                                                                                                                                                                                                                                                                                                                                                                                                                                                                                                                                                                                                                                                                                                                                                                                                                                                                                                                                                                                                                                                                | \$ 474,537                                       | \$ 474,537                            |               |                               |                  |
| Project Costs for development of phase II \$                                                                                                                                                                                                                                                                                                                                                                                                                                                                                                                                                                                                                                                                                                                                                                                                                                                                                                                                                                                                                                                                                                                                                                                                                                                                                                                                                                                                                                                                                                                                                                                                                                                                                                                                                                                                                                                                                                                                                                                                                                                                                   | \$ 494,136                                       | \$ 494,136                            | \$ 494,136    |                               |                  |
| Grand Total \$                                                                                                                                                                                                                                                                                                                                                                                                                                                                                                                                                                                                                                                                                                                                                                                                                                                                                                                                                                                                                                                                                                                                                                                                                                                                                                                                                                                                                                                                                                                                                                                                                                                                                                                                                                                                                                                                                                                                                                                                                                                                                                                 | \$ 6,564,842                                     | \$ 11,914,125                         | \$ 7,612,507  | \$ 4,301,619                  |                  |
| Round to \$                                                                                                                                                                                                                                                                                                                                                                                                                                                                                                                                                                                                                                                                                                                                                                                                                                                                                                                                                                                                                                                                                                                                                                                                                                                                                                                                                                                                                                                                                                                                                                                                                                                                                                                                                                                                                                                                                                                                                                                                                                                                                                                    | \$ 6,600,000                                     | \$ 11,900,000                         | \$ 7,600,000  | \$ 4,300,000                  | \$ 1,200,000     |
| If there is to be no Phase II revised total - \$                                                                                                                                                                                                                                                                                                                                                                                                                                                                                                                                                                                                                                                                                                                                                                                                                                                                                                                                                                                                                                                                                                                                                                                                                                                                                                                                                                                                                                                                                                                                                                                                                                                                                                                                                                                                                                                                                                                                                                                                                                                                               | \$ 6,100,000                                     | \$ 11,400,000                         |               |                               |                  |
| Size of New Buildings (gross square feet)                                                                                                                                                                                                                                                                                                                                                                                                                                                                                                                                                                                                                                                                                                                                                                                                                                                                                                                                                                                                                                                                                                                                                                                                                                                                                                                                                                                                                                                                                                                                                                                                                                                                                                                                                                                                                                                                                                                                                                                                                                                                                      | 4,720                                            | \$ 6,520                              | :             |                               |                  |
| Square Foot Cost of New Buildings below bleachers                                                                                                                                                                                                                                                                                                                                                                                                                                                                                                                                                                                                                                                                                                                                                                                                                                                                                                                                                                                                                                                                                                                                                                                                                                                                                                                                                                                                                                                                                                                                                                                                                                                                                                                                                                                                                                                                                                                                                                                                                                                                              | \$ 475                                           | \$ 475                                |               |                               |                  |
|                                                                                                                                                                                                                                                                                                                                                                                                                                                                                                                                                                                                                                                                                                                                                                                                                                                                                                                                                                                                                                                                                                                                                                                                                                                                                                                                                                                                                                                                                                                                                                                                                                                                                                                                                                                                                                                                                                                                                                                                                                                                                                                                |                                                  | *                                     |               |                               |                  |
|                                                                                                                                                                                                                                                                                                                                                                                                                                                                                                                                                                                                                                                                                                                                                                                                                                                                                                                                                                                                                                                                                                                                                                                                                                                                                                                                                                                                                                                                                                                                                                                                                                                                                                                                                                                                                                                                                                                                                                                                                                                                                                                                | Phase One                                        | ታ                                     |               |                               |                  |
| Phase Tw                                                                                                                                                                                                                                                                                                                                                                                                                                                                                                                                                                                                                                                                                                                                                                                                                                                                                                                                                                                                                                                                                                                                                                                                                                                                                                                                                                                                                                                                                                                                                                                                                                                                                                                                                                                                                                                                                                                                                                                                                                                                                                                       | Phase Two - Roads, Tennis Courts, Bridge         | \$ 3,100,000                          |               |                               |                  |
|                                                                                                                                                                                                                                                                                                                                                                                                                                                                                                                                                                                                                                                                                                                                                                                                                                                                                                                                                                                                                                                                                                                                                                                                                                                                                                                                                                                                                                                                                                                                                                                                                                                                                                                                                                                                                                                                                                                                                                                                                                                                                                                                |                                                  | 75 000                                |               |                               |                  |
| Harding the state of the state  |                                                  | non'e                                 |               |                               |                  |
| *line items in bold above have not been verified by an independent estimator based on 60% complete (Design Development) drawings.                                                                                                                                                                                                                                                                                                                                                                                                                                                                                                                                                                                                                                                                                                                                                                                                                                                                                                                                                                                                                                                                                                                                                                                                                                                                                                                                                                                                                                                                                                                                                                                                                                                                                                                                                                                                                                                                                                                                                                                              | pendent estimator based on 60'.                  | % complete (Design Developmer         | it) drawings. |                               |                  |
| If a phase two is delayed additional cost escalation should be added to the budget.                                                                                                                                                                                                                                                                                                                                                                                                                                                                                                                                                                                                                                                                                                                                                                                                                                                                                                                                                                                                                                                                                                                                                                                                                                                                                                                                                                                                                                                                                                                                                                                                                                                                                                                                                                                                                                                                                                                                                                                                                                            | be added to the budget.                          |                                       |               |                               |                  |
| Contingency and Cost Escalation have been updated to 5% and 3% of hard construction costs.                                                                                                                                                                                                                                                                                                                                                                                                                                                                                                                                                                                                                                                                                                                                                                                                                                                                                                                                                                                                                                                                                                                                                                                                                                                                                                                                                                                                                                                                                                                                                                                                                                                                                                                                                                                                                                                                                                                                                                                                                                     | and 3% of hard construction co.                  | sts.                                  |               |                               |                  |