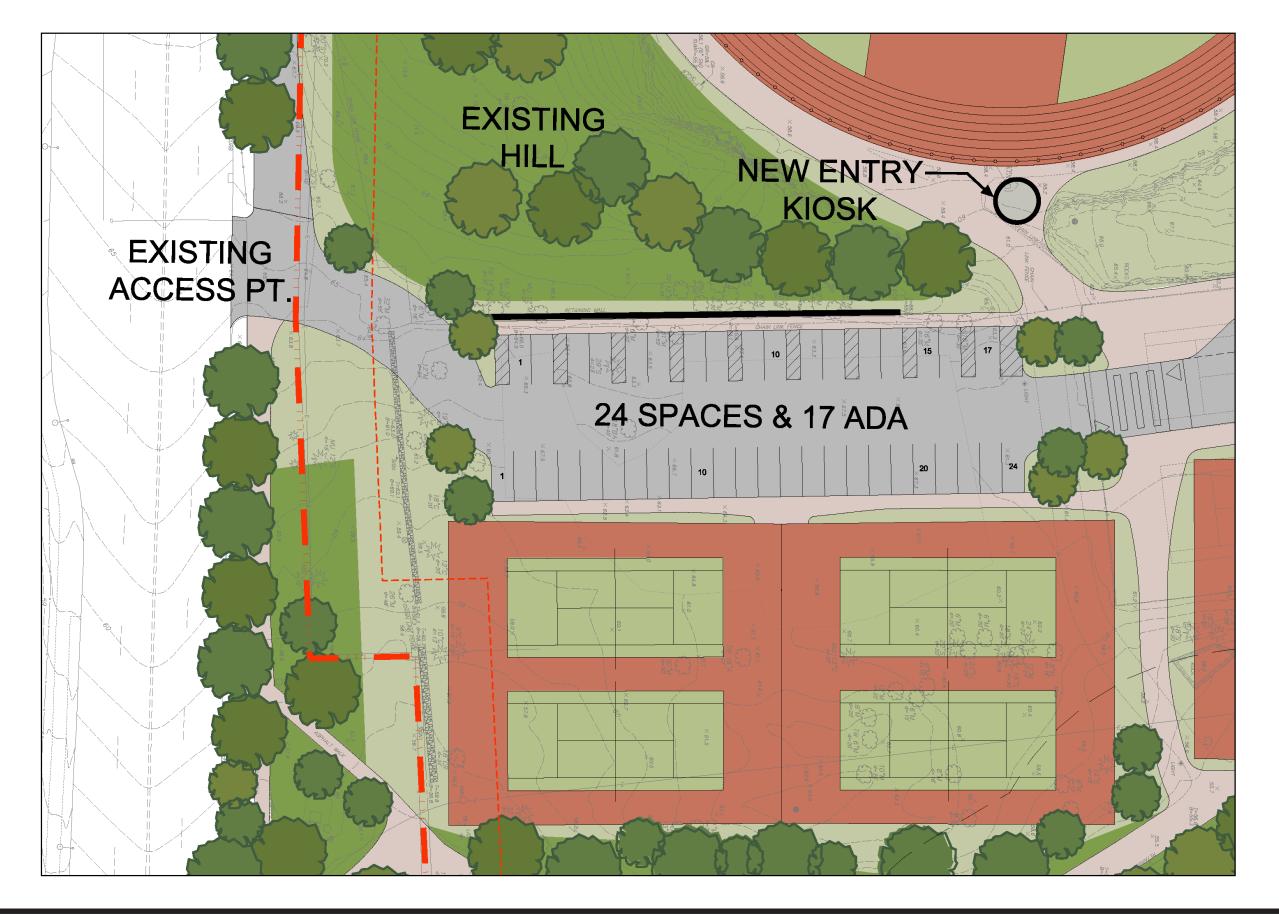

|               |                               |                  |



# Cardinal Stadium Project

Review of Design Decision Process

December, 2019

# Decision Making Process – December, 2019

# **BOE Appointed Committee**

- BOE Charge to Committee from BOE meeting on 11/21.
- Scope includes provision of Handicapped Parking and Visitor's side bleachers and building.
- Committee met 3 times; 12/4, 12/10 & 12/18.
- Reviewed options & requirements for Handicapped Parking (20 spaces required for field alone).
- Reviewed alternatives for building layouts on the home and visitor's side of the field.
- Reviewed 3 options for connecting driveway to High School Parking lot.
- Committee unanimously recommended Option 3 for consideration of the BOE to be implemented in part or whole.















VISITOR CENTER - 1ST FLOOR



HOME BLEACHER - 1ST FLOOR



914.666.5900 kgdurchltects.com

GREENWICH HIGH SCHOOL CARDINAL STADIUM

Greenwich Public Schools 12/10/2019

DESIGN DEVELOPMENT



Cross Section of Alternative Location for Visitor's Side Building – Underneath Visitor's Bleachers







# Possible Project Segments

# Part 1

- Home Side Bleachers
- Building for Home Team Room and Public Toilet Rooms under the home side bleachers
- Handicapped Parking to the East of the Field
- Replace light fixtures on existing poles
- Ticket Booth / Kiosk
- Related site development, utilities and storm drainage improvements

# Part 2

- Visitor Side Bleachers
- Building for Visitor's Team Room and Public Toilet Rooms
- New driveway and bridge to connect to High School parking lot
- Reloc