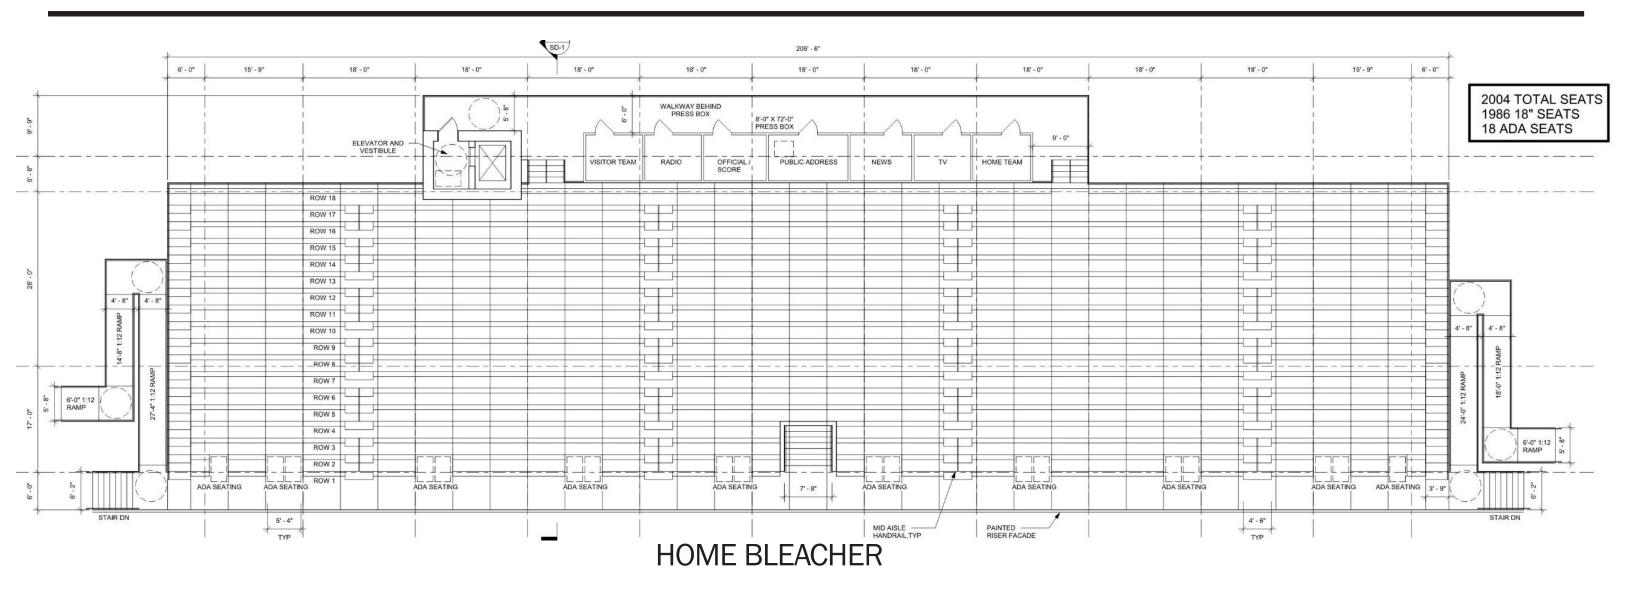

# Cardinal Stadium Capital Request

| Total Project Cost Est (01/07/20)   | <u>Phase 1</u><br>\$7.6 | <u>Phase 2</u><br>\$4.3 | <u>Total</u><br>\$11.9 |
|-------------------------------------|-------------------------|-------------------------|------------------------|
| Less:<br>Remaining Bal 2019-20 Auth | (\$3.8)                 | \$0.0                   | (\$3.8)                |
| Revised 2020-21 Request             | \$3.8                   | \$4.3                   | \$8.1                  |

# **Greenwich Public Schools**

Cardinal Stadium Budgets REVISED PHASING PLAN BREAKDOWN

| Version / Option                                                                                                                                                                                                                                                                                                                                                                                                                                                                                                                                                                                                                                                                                                                                                                                                                                                                                                                                                                                                                                                                                                                                                                                                                                                                                                                                                                                                                                                                                                                                                                                                                                                                                                                                                                                                                                                                                                                                                                                                                                                                                                               |                                                  | January 2020                          | Kevist        | Revised Phasing Plan - 1/7/20 | - 1/7/20         |
|--------------------------------------------------------------------------------------------------------------------------------------------------------------------------------------------------------------------------------------------------------------------------------------------------------------------------------------------------------------------------------------------------------------------------------------------------------------------------------------------------------------------------------------------------------------------------------------------------------------------------------------------------------------------------------------------------------------------------------------------------------------------------------------------------------------------------------------------------------------------------------------------------------------------------------------------------------------------------------------------------------------------------------------------------------------------------------------------------------------------------------------------------------------------------------------------------------------------------------------------------------------------------------------------------------------------------------------------------------------------------------------------------------------------------------------------------------------------------------------------------------------------------------------------------------------------------------------------------------------------------------------------------------------------------------------------------------------------------------------------------------------------------------------------------------------------------------------------------------------------------------------------------------------------------------------------------------------------------------------------------------------------------------------------------------------------------------------------------------------------------------|--------------------------------------------------|---------------------------------------|---------------|-------------------------------|------------------|
|                                                                                                                                                                                                                                                                                                                                                                                                                                                                                                                                                                                                                                                                                                                                                                                                                                                                                                                                                                                                                                                                                                                                                                                                                                                                                                                                                                                                                                                                                                                                                                                                                                                                                                                                                                                                                                                                                                                                                                                                                                                                                                                                | Design Development with buildings under bleacher | December Committee Selected<br>Option |               |                               |                  |
|                                                                                                                                                                                                                                                                                                                                                                                                                                                                                                                                                                                                                                                                                                                                                                                                                                                                                                                                                                                                                                                                                                                                                                                                                                                                                                                                                                                                                                                                                                                                                                                                                                                                                                                                                                                                                                                                                                                                                                                                                                                                                                                                | KG+D Design / Independent                        | KG+D Budget with Nasco Unit           |               | 2 with                        | 2 with Visitor's |
|                                                                                                                                                                                                                                                                                                                                                                                                                                                                                                                                                                                                                                                                                                                                                                                                                                                                                                                                                                                                                                                                                                                                                                                                                                                                                                                                                                                                                                                                                                                                                                                                                                                                                                                                                                                                                                                                                                                                                                                                                                                                                                                                | Estilliate "IMSCO                                | LIKE OII DUINIES                      | 4             | driveway                      | Side only        |
| Site and Bleacher Demolition \$                                                                                                                                                                                                                                                                                                                                                                                                                                                                                                                                                                                                                                                                                                                                                                                                                                                                                                                                                                                                                                                                                                                                                                                                                                                                                                                                                                                                                                                                                                                                                                                                                                                                                                                                                                                                                                                                                                                                                                                                                                                                                                | Building - Complete                              | \$ 247.327                            | \$ 247.327    |                               |                  |
| The state of the s | icluded in bleacher figi                         |                                       |               | -                             |                  |
| ners and Press Box                                                                                                                                                                                                                                                                                                                                                                                                                                                                                                                                                                                                                                                                                                                                                                                                                                                                                                                                                                                                                                                                                                                                                                                                                                                                                                                                                                                                                                                                                                                                                                                                                                                                                                                                                                                                                                                                                                                                                                                                                                                                                                             | 1,018,704                                        | \$ 1,018,704                          | \$ 1,018,704  |                               |                  |
| New Elevator and Shaft                                                                                                                                                                                                                                                                                                                                                                                                                                                                                                                                                                                                                                                                                                                                                                                                                                                                                                                                                                                                                                                                                                                                                                                                                                                                                                                                                                                                                                                                                                                                                                                                                                                                                                                                                                                                                                                                                                                                                                                                                                                                                                         | 382,683                                          | \$ 382,683                            | \$ 382,683    |                               |                  |
|                                                                                                                                                                                                                                                                                                                                                                                                                                                                                                                                                                                                                                                                                                                                                                                                                                                                                                                                                                                                                                                                                                                                                                                                                                                                                                                                                                                                                                                                                                                                                                                                                                                                                                                                                                                                                                                                                                                                                                                                                                                                                                                                | \$ 226,166                                       | \$ 226,166                            |               | \$ 226,166                    | \$ 226,166       |
| New Building - Visitor Side                                                                                                                                                                                                                                                                                                                                                                                                                                                                                                                                                                                                                                                                                                                                                                                                                                                                                                                                                                                                                                                                                                                                                                                                                                                                                                                                                                                                                                                                                                                                                                                                                                                                                                                                                                                                                                                                                                                                                                                                                                                                                                    |                                                  | \$ 856,000                            |               | \$ 856,000                    | \$ 856,000       |
| Site Development - Bleacher Area                                                                                                                                                                                                                                                                                                                                                                                                                                                                                                                                                                                                                                                                                                                                                                                                                                                                                                                                                                                                                                                                                                                                                                                                                                                                                                                                                                                                                                                                                                                                                                                                                                                                                                                                                                                                                                                                                                                                                                                                                                                                                               | 5 651,652                                        | \$ 651,652                            | \$ 651,652    |                               |                  |
| Additional Site work, Driveway & Bridge                                                                                                                                                                                                                                                                                                                                                                                                                                                                                                                                                                                                                                                                                                                                                                                                                                                                                                                                                                                                                                                                                                                                                                                                                                                                                                                                                                                                                                                                                                                                                                                                                                                                                                                                                                                                                                                                                                                                                                                                                                                                                        |                                                  | \$ 2,938,500                          |               | \$ 2,938,500                  |                  |
| Additional Site work, driveway and Hdcp. Pkg. only                                                                                                                                                                                                                                                                                                                                                                                                                                                                                                                                                                                                                                                                                                                                                                                                                                                                                                                                                                                                                                                                                                                                                                                                                                                                                                                                                                                                                                                                                                                                                                                                                                                                                                                                                                                                                                                                                                                                                                                                                                                                             |                                                  | \$ 691,695                            | \$ 691,695    |                               |                  |
|                                                                                                                                                                                                                                                                                                                                                                                                                                                                                                                                                                                                                                                                                                                                                                                                                                                                                                                                                                                                                                                                                                                                                                                                                                                                                                                                                                                                                                                                                                                                                                                                                                                                                                                                                                                                                                                                                                                                                                                                                                                                                                                                | 141,594                                          |                                       | \$ 150,000    | 000'05 \$                     | 000′05 \$        |
| New Buildings below Bleachers - subtotal                                                                                                                                                                                                                                                                                                                                                                                                                                                                                                                                                                                                                                                                                                                                                                                                                                                                                                                                                                                                                                                                                                                                                                                                                                                                                                                                                                                                                                                                                                                                                                                                                                                                                                                                                                                                                                                                                                                                                                                                                                                                                       | \$ 2,243,571                                     | \$ 2,243,571                          | \$ 2,243,571  | -                             |                  |
| Entry Kiosk                                                                                                                                                                                                                                                                                                                                                                                                                                                                                                                                                                                                                                                                                                                                                                                                                                                                                                                                                                                                                                                                                                                                                                                                                                                                                                                                                                                                                                                                                                                                                                                                                                                                                                                                                                                                                                                                                                                                                                                                                                                                                                                    |                                                  | \$ 150,000                            | \$ 150,000    |                               |                  |
| New Lights on Existing Poles                                                                                                                                                                                                                                                                                                                                                                                                                                                                                                                                                                                                                                                                                                                                                                                                                                                                                                                                                                                                                                                                                                                                                                                                                                                                                                                                                                                                                                                                                                                                                                                                                                                                                                                                                                                                                                                                                                                                                                                                                                                                                                   | 5 514,323                                        | \$ 514,323                            | \$ 514,323    |                               |                  |
| Subtotal                                                                                                                                                                                                                                                                                                                                                                                                                                                                                                                                                                                                                                                                                                                                                                                                                                                                                                                                                                                                                                                                                                                                                                                                                                                                                                                                                                                                                                                                                                                                                                                                                                                                                                                                                                                                                                                                                                                                                                                                                                                                                                                       | 5,426,021                                        | \$ 10,120,621                         | 6,            | \$ 4,070,666                  |                  |
| Contingency                                                                                                                                                                                                                                                                                                                                                                                                                                                                                                                                                                                                                                                                                                                                                                                                                                                                                                                                                                                                                                                                                                                                                                                                                                                                                                                                                                                                                                                                                                                                                                                                                                                                                                                                                                                                                                                                                                                                                                                                                                                                                                                    | \$ 245,585                                       | \$ 506,031                            | \$ 364,342    | \$ 141,689                    | \$ 56,608        |
| Cost Escalation \$                                                                                                                                                                                                                                                                                                                                                                                                                                                                                                                                                                                                                                                                                                                                                                                                                                                                                                                                                                                                                                                                                                                                                                                                                                                                                                                                                                                                                                                                                                                                                                                                                                                                                                                                                                                                                                                                                                                                                                                                                                                                                                             | \$ 170,148                                       | \$ 318,800                            |               |                               | \$ 35,663        |
| Project Subtotal \$                                                                                                                                                                                                                                                                                                                                                                                                                                                                                                                                                                                                                                                                                                                                                                                                                                                                                                                                                                                                                                                                                                                                                                                                                                                                                                                                                                                                                                                                                                                                                                                                                                                                                                                                                                                                                                                                                                                                                                                                                                                                                                            | , S                                              | \$ 10,945,452                         | 9             | \$ 4,301,619                  |                  |
| Project Costs for work above \$                                                                                                                                                                                                                                                                                                                                                                                                                                                                                                                                                                                                                                                                                                                                                                                                                                                                                                                                                                                                                                                                                                                                                                                                                                                                                                                                                                                                                                                                                                                                                                                                                                                                                                                                                                                                                                                                                                                                                                                                                                                                                                | \$ 474,537                                       | \$ 474,537                            |               |                               |                  |
| Project Costs for development of phase II \$                                                                                                                                                                                                                                                                                                                                                                                                                                                                                                                                                                                                                                                                                                                                                                                                                                                                                                                                                                                                                                                                                                                                                                                                                                                                                                                                                                                                                                                                                                                                                                                                                                                                                                                                                                                                                                                                                                                                                                                                                                                                                   | \$ 494,136                                       | \$ 494,136                            | \$ 494,136    |                               |                  |
| Grand Total \$                                                                                                                                                                                                                                                                                                                                                                                                                                                                                                                                                                                                                                                                                                                                                                                                                                                                                                                                                                                                                                                                                                                                                                                                                                                                                                                                                                                                                                                                                                                                                                                                                                                                                                                                                                                                                                                                                                                                                                                                                                                                                                                 | \$ 6,564,842                                     | \$ 11,914,125                         | \$ 7,612,507  | \$ 4,301,619                  |                  |
| Round to \$                                                                                                                                                                                                                                                                                                                                                                                                                                                                                                                                                                                                                                                                                                                                                                                                                                                                                                                                                                                                                                                                                                                                                                                                                                                                                                                                                                                                                                                                                                                                                                                                                                                                                                                                                                                                                                                                                                                                                                                                                                                                                                                    | \$ 6,600,000                                     | \$ 11,900,000                         | \$ 7,600,000  | \$ 4,300,000                  | \$ 1,200,000     |
| If there is to be no Phase II revised total - \$                                                                                                                                                                                                                                                                                                                                                                                                                                                                                                                                                                                                                                                                                                                                                                                                                                                                                                                                                                                                                                                                                                                                                                                                                                                                                                                                                                                                                                                                                                                                                                                                                                                                                                                                                                                                                                                                                                                                                                                                                                                                               | \$ 6,100,000                                     | \$ 11,400,000                         |               |                               |                  |
| Size of New Buildings (gross square feet)                                                                                                                                                                                                                                                                                                                                                                                                                                                                                                                                                                                                                                                                                                                                                                                                                                                                                                                                                                                                                                                                                                                                                                                                                                                                                                                                                                                                                                                                                                                                                                                                                                                                                                                                                                                                                                                                                                                                                                                                                                                                                      | 4,720                                            | \$ 6,520                              | :             |                               |                  |
| Square Foot Cost of New Buildings below bleachers                                                                                                                                                                                                                                                                                                                                                                                                                                                                                                                                                                                                                                                                                                                                                                                                                                                                                                                                                                                                                                                                                                                                                                                                                                                                                                                                                                                                                                                                                                                                                                                                                                                                                                                                                                                                                                                                                                                                                                                                                                                                              | \$ 475                                           | \$ 475                                |               |                               |                  |
|                                                                                                                                                                                                                                                                                                                                                                                                                                                                                                                                                                                                                                                                                                                                                                                                                                                                                                                                                                                                                                                                                                                                                                                                                                                                                                                                                                                                                                                                                                                                                                                                                                                                                                                                                                                                                                                                                                                                                                                                                                                                                                                                |                                                  | *                                     |               |                               |                  |
|                                                                                                                                                                                                                                                                                                                                                                                                                                                                                                                                                                                                                                                                                                                                                                                                                                                                                                                                                                                                                                                                                                                                                                                                                                                                                                                                                                                                                                                                                                                                                                                                                                                                                                                                                                                                                                                                                                                                                                                                                                                                                                                                | Phase One                                        | ታ                                     |               |                               |                  |
| Phase Tw                                                                                                                                                                                                                                                                                                                                                                                                                                                                                                                                                                                                                                                                                                                                                                                                                                                                                                                                                                                                                                                                                                                                                                                                                                                                                                                                                                                                                                                                                                                                                                                                                                                                                                                                                                                                                                                                                                                                                                                                                                                                                                                       | Phase Two - Roads, Tennis Courts, Bridge         | \$ 3,100,000                          |               |                               |                  |
|                                                                                                                                                                                                                                                                                                                                                                                                                                                                                                                                                                                                                                                                                                                                                                                                                                                                                                                                                                                                                                                                                                                                                                                                                                                                                                                                                                                                                                                                                                                                                                                                                                                                                                                                                                                                                                                                                                                                                                                                                                                                                                                                |                                                  | 75 000                                |               |                               |                  |
| Harding the state of the state  |                                                  | non'e                                 |               |                               |                  |
| *line items in bold above have not been verified by an independent estimator based on 60% complete (Design Development) drawings.                                                                                                                                                                                                                                                                                                                                                                                                                                                                                                                                                                                                                                                                                                                                                                                                                                                                                                                                                                                                                                                                                                                                                                                                                                                                                                                                                                                                                                                                                                                                                                                                                                                                                                                                                                                                                                                                                                                                                                                              | pendent estimator based on 60'.                  | % complete (Design Developmer         | it) drawings. |                               |                  |
| If a phase two is delayed additional cost escalation should be added to the budget.                                                                                                                                                                                                                                                                                                                                                                                                                                                                                                                                                                                                                                                                                                                                                                                                                                                                                                                                                                                                                                                                                                                                                                                                                                                                                                                                                                                                                                                                                                                                                                                                                                                                                                                                                                                                                                                                                                                                                                                                                                            | be added to the budget.                          |                                       |               |                               |                  |
| Contingency and Cost Escalation have been updated to 5% and 3% of hard construction costs.                                                                                                                                                                                                                                                                                                                                                                                                                                                                                                                                                                                                                                                                                                                                                                                                                                                                                                                                                                                                                                                                                                                                                                                                                                                                                                                                                                                                                                                                                                                                                                                                                                                                                                                                                                                                                                                                                                                                                                                                                                     | and 3% of hard construction co.                  | sts.                                  |               |                               |                  |