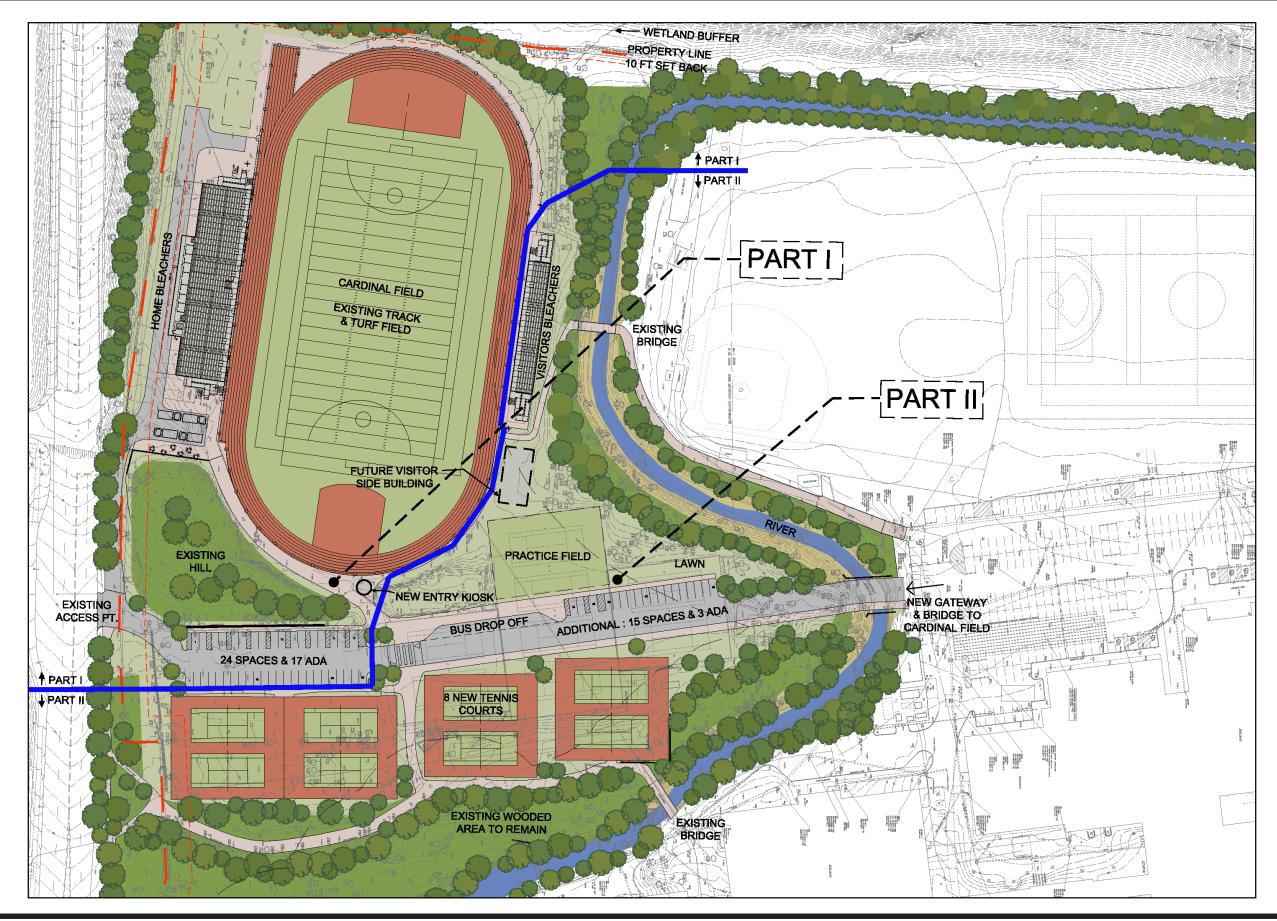

l parking lot
- Relocate Tennis Courts to allow for new driveway
- Related site development, utilities, wetlands mitigation and storm drainage improvements



# Approvals / Review Process

# Part 1

- Municipal Improvement (MI)
   Application
- Site Plan Approval Planning and Zoning
- Zoning Variance
- Minor Change of Use for Post Road Entry / Exit – CT DOT
- Does not impact areas suspected to have contaminated soils.
- Building Permit

# Part 2

- Municipal Improvement (MI)
   Application
- Site Plan Approval Planning and Zoning
- Zoning Variance
- Inland Wetlands & Watercourse
   Agency (IWWA) Review & Approval (this cannot be reviewed in parts).
- Significant Change of Use for Post Road Entry / Exit – CT DOT
- Does impact areas suspected to have contaminated soils.
- Building Permit





## **Greenwich Public Schools**

### Cardinal Stadium Budgets REVISED PHASING PLAN BREAKDOWN

| Date                                                        | September 2019                    | January 2020                   |         | Revised Phasing Plan - 1/7/20           |                    |         |     |               |  |
|-------------------------------------------------------------|-----------------------------------|--------------------------------|---------|-----------------------------------------|--------------------|---------|-----|---------------|--|
|                                                             | Design Development with           | December Committee Selected    |         |                                         |                    |         |     |