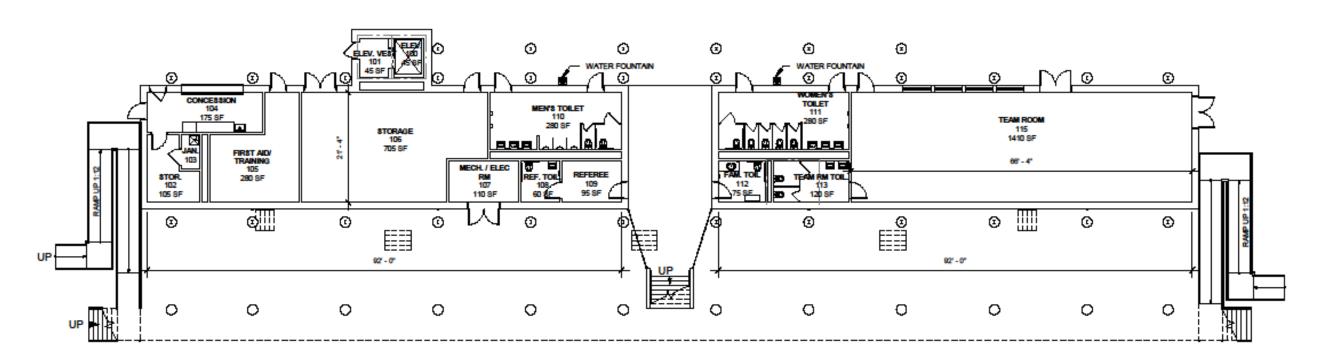

# **Greenwich Public Schools**

Cardinal Stadium Budgets REVISED PHASING PLAN BREAKDOWN

| Version / Option                                                                                                                                                                                                                                                                                                                                                                                                                                                                                                                                                                                                                                                                                                                                                                                                                                                                                                                                                                                                                                                                                                                                                                                                                                                                                                                                                                                                                                                                                                                                                                                                                                                                                                                                                                                                                                                                                                                                                                                                                                                                                                               |                                                  | January 2020                          | Kevist        | Revised Phasing Plan - 1/7/20 | - 1/7/20         |
|--------------------------------------------------------------------------------------------------------------------------------------------------------------------------------------------------------------------------------------------------------------------------------------------------------------------------------------------------------------------------------------------------------------------------------------------------------------------------------------------------------------------------------------------------------------------------------------------------------------------------------------------------------------------------------------------------------------------------------------------------------------------------------------------------------------------------------------------------------------------------------------------------------------------------------------------------------------------------------------------------------------------------------------------------------------------------------------------------------------------------------------------------------------------------------------------------------------------------------------------------------------------------------------------------------------------------------------------------------------------------------------------------------------------------------------------------------------------------------------------------------------------------------------------------------------------------------------------------------------------------------------------------------------------------------------------------------------------------------------------------------------------------------------------------------------------------------------------------------------------------------------------------------------------------------------------------------------------------------------------------------------------------------------------------------------------------------------------------------------------------------|--------------------------------------------------|---------------------------------------|---------------|-------------------------------|------------------|
|                                                                                                                                                                                                                                                                                                                                                                                                                                                                                                                                                                                                                                                                                                                                                                                                                                                                                                                                                                                                                                                                                                                                                                                                                                                                                                                                                                                                                                                                                                                                                                                                                                                                                                                                                                                                                                                                                                                                                                                                                                                                                                                                | Design Development with buildings under bleacher | December Committee Selected<br>Option |               |                               |                  |
|                                                                                                                                                                                                                                                                                                                                                                                                                                                                                                                                                                                                                                                                                                                                                                                                                                                                                                                                                                                                                                                                                                                                                                                                                                                                                                                                                                                                                                                                                                                                                                                                                                                                                                                                                                                                                                                                                                                                                                                                                                                                                                                                | KG+D Design / Independent                        | KG+D Budget with Nasco Unit           |               | 2 with                        | 2 with Visitor's |
|                                                                                                                                                                                                                                                                                                                                                                                                                                                                                                                                                                                                                                                                                                                                                                                                                                                                                                                                                                                                                                                                                                                                                                                                                                                                                                                                                                                                                                                                                                                                                                                                                                                                                                                                                                                                                                                                                                                                                                                                                                                                                                                                | Estilliate "IMSCO                                | LIKE OII DUINIES                      | 4             | driveway                      | Side only        |
| Site and Bleacher Demolition \$                                                                                                                                                                                                                                                                                                                                                                                                                                                                                                                                                                                                                                                                                                                                                                                                                                                                                                                                                                                                                                                                                                                                                                                                                                                                                                                                                                                                                                                                                                                                                                                                                                                                                                                                                                                                                                                                                                                                                                                                                                                                                                | Building - Complete                              | \$ 247.327                            | \$ 247.327    |                               |                  |
| The state of the s | icluded in bleacher figi                         |                                       |               | -                             |                  |
| ners and Press Box                                                                                                                                                                                                                                                                                                                                                                                                                                                                                                                                                                                                                                                                                                                                                                                                                                                                                                                                                                                                                                                                                                                                                                                                                                                                                                                                                                                                                                                                                                                                                                                                                                                                                                                                                                                                                                                                                                                                                                                                                                                                                                             | 1,018,704                                        | \$ 1,018,704                          | \$ 1,018,704  |                               |                  |
| New Elevator and Shaft                                                                                                                                                                                                                                                                                                                                                                                                                                                                                                                                                                                                                                                                                                                                                                                                                                                                                                                                                                                                                                                                                                                                                                                                                                                                                                                                                                                                                                                                                                                                                                                                                                                                                                                                                                                                                                                                                                                                                                                                                                                                                                         | 382,683                                          | \$ 382,683                            | \$ 382,683    |                               |                  |
|                                                                                                                                                                                                                                                                                                                                                                                                                                                                                                                                                                                                                                                                                                                                                                                                                                                                                                                                                                                                                                                                                                                                                                                                                                                                                                                                                                                                                                                                                                                                                                                                                                                                                                                                                                                                                                                                                                                                                                                                                                                                                                                                | \$ 226,166                                       | \$ 226,166                            |               | \$ 226,166                    | \$ 226,166       |
| New Building - Visitor Side                                                                                                                                                                                                                                                                                                                                                                                                                                                                                                                                                                                                                                                                                                                                                                                                                                                                                                                                                                                                                                                                                                                                                                                                                                                                                                                                                                                                                                                                                                                                                                                                                                                                                                                                                                                                                                                                                                                                                                                                                                                                                                    |                                                  | \$ 856,000                            |               | \$ 856,000                    | \$ 856,000       |
| Site Development - Bleacher Area                                                                                                                                                                                                                                                                                                                                                                                                                                                                                                                                                                                                                                                                                                                                                                                                                                                                                                                                                                                                                                                                                                                                                                                                                                                                                                                                                                                                                                                                                                                                                                                                                                                                                                                                                                                                                                                                                                                                                                                                                                                                                               | 5 651,652                                        | \$ 651,652                            | \$ 651,652    |                               |                  |
| Additional Site work, Driveway & Bridge                                                                                                                                                                                                                                                                                                                                                                                                                                                                                                                                                                                                                                                                                                                                                                                                                                                                                                                                                                                                                                                                                                                                                                                                                                                                                                                                                                                                                                                                                                                                                                                                                                                                                                                                                                                                                                                                                                                                                                                                                                                                                        |                                                  | \$ 2,938,500                          |               | \$ 2,938,500                  |                  |
| Additional Site work, driveway and Hdcp. Pkg. only                                                                                                                                                                                                                                                                                                                                                                                                                                                                                                                                                                                                                                                                                                                                                                                                                                                                                                                                                                                                                                                                                                                                                                                                                                                                                                                                                                                                                                                                                                                                                                                                                                                                                                                                                                                                                                                                                                                                                                                                                                                                             |                                                  | \$ 691,695                            | \$ 691,695    |                               |                  |
|                                                                                                                                                                                                                                                                                                                                                                                                                                                                                                                                                                                                                                                                                                                                                                                                                                                                                                                                                                                                                                                                                                                                                                                                                                                                                                                                                                                                                                                                                                                                                                                                                                                                                                                                                                                                                                                                                                                                                                                                                                                                                                                                | 141,594                                          |                                       | \$ 150,000    | 000'05 \$                     | 000′05 \$        |
| New Buildings below Bleachers - subtotal                                                                                                                                                                                                                                                                                                                                                                                                                                                                                                                                                                                                                                                                                                                                                                                                                                                                                                                                                                                                                                                                                                                                                                                                                                                                                                                                                                                                                                                                                                                                                                                                                                                                                                                                                                                                                                                                                                                                                                                                                                                                                       | \$ 2,243,571                                     | \$ 2,243,571                          | \$ 2,243,571  | -                             |                  |
| Entry Kiosk                                                                                                                                                                                                                                                                                                                                                                                                                                                                                                                                                                                                                                                                                                                                                                                                                                                                                                                                                                                                                                                                                                                                                                                                                                                                                                                                                                                                                                                                                                                                                                                                                                                                                                                                                                                                                                                                                                                                                                                                                                                                                                                    |                                                  | \$ 150,000                            | \$ 150,000    |                               |                  |
| New Lights on Existing Poles                                                                                                                                                                                                                                                                                                                                                                                                                                                                                                                                                                                                                                                                                                                                                                                                                                                                                                                                                                                                                                                                                                                                                                                                                                                                                                                                                                                                                                                                                                                                                                                                                                                                                                                                                                                                                                                                                                                                                                                                                                                                                                   | 5 514,323                                        | \$ 514,323                            | \$ 514,323    |                               |                  |
| Subtotal                                                                                                                                                                                                                                                                                                                                                                                                                                                                                                                                                                                                                                                                                                                                                                                                                                                                                                                                                                                                                                                                                                                                                                                                                                                                                                                                                                                                                                                                                                                                                                                                                                                                                                                                                                                                                                                                                                                                                                                                                                                                                                                       | 5,426,021                                        | \$ 10,120,621                         | 6,            | \$ 4,070,666                  |                  |
| Contingency                                                                                                                                                                                                                                                                                                                                                                                                                                                                                                                                                                                                                                                                                                                                                                                                                                                                                                                                                                                                                                                                                                                                                                                                                                                                                                                                                                                                                                                                                                                                                                                                                                                                                                                                                                                                                                                                                                                                                                                                                                                                                                                    | \$ 245,585                                       | \$ 506,031                            | \$ 364,342    | \$ 141,689                    | \$ 56,608        |
| Cost Escalation \$                                                                                                                                                                                                                                                                                                                                                                                                                                                                                                                                                                                                                                                                                                                                                                                                                                                                                                                                                                                                                                                                                                                                                                                                                                                                                                                                                                                                                                                                                                                                                                                                                                                                                                                                                                                                                                                                                                                                                                                                                                                                                                             | \$ 170,148                                       | \$ 318,800                            |               |                               | \$ 35,663        |
| Project Subtotal \$                                                                                                                                                                                                                                                                                                                                                                                                                                                                                                                                                                                                                                                                                                                                                                                                                                                                                                                                                                                                                                                                                                                                                                                                                                                                                                                                                                                                                                                                                                                                                                                                                                                                                                                                                                                                                                                                                                                                                                                                                                                                                                            | , S                                              | \$ 10,945,452                         | 9             | \$ 4,301,619                  |                  |
| Project Costs for work above \$                                                                                                                                                                                                                                                                                                                                                                                                                                                                                                                                                                                                                                                                                                                                                                                                                                                                                                                                                                                                                                                                                                                                                                                                                                                                                                                                                                                                                                                                                                                                                                                                                                                                                                                                                                                                                                                                                                                                                                                                                                                                                                | \$ 474,537                                       | \$ 474,537                            |               |                               |                  |
| Project Costs for development of phase II \$                                                                                                                                                                                                                                                                                                                                                                                                                                                                                                                                                                                                                                                                                                                                                                                                                                                                                                                                                                                                                                                                                                                                                                                                                                                                                                                                                                                                                                                                                                                                                                                                                                                                                                                                                                                                                                                                                                                                                                                                                                                                                   | \$ 494,136                                       | \$ 494,136                            | \$ 494,136    |                               |                  |
| Grand Total \$                                                                                                                                                                                                                                                                                                                                                                                                                                                                                                                                                                                                                                                                                                                                                                                                                                                                                                                                                                                                                                                                                                                                                                                                                                                                                                                                                                                                                                                                                                                                                                                                                                                                                                                                                                                                                                                                                                                                                                                                                                                                                                                 | \$ 6,564,842                                     | \$ 11,914,125                         | \$ 7,612,507  | \$ 4,301,619                  |                  |
| Round to \$                                                                                                                                                                                                                                                                                                                                                                                                                                                                                                                                                                                                                                                                                                                                                                                                                                                                                                                                                                                                                                                                                                                                                                                                                                                                                                                                                                                                                                                                                                                                                                                                                                                                                                                                                                                                                                                                                                                                                                                                                                                                                                                    | \$ 6,600,000                                     | \$ 11,900,000                         | \$ 7,600,000  | \$ 4,300,000                  | \$ 1,200,000     |
| If there is to be no Phase II revised total - \$                                                                                                                                                                                                                                                                                                                                                                                                                                                                                                                                                                                                                                                                                                                                                                                                                                                                                                                                                                                                                                                                                                                                                                                                                                                                                                                                                                                                                                                                                                                                                                                                                                                                                                                                                                                                                                                                                                                                                                                                                                                                               | \$ 6,100,000                                     | \$ 11,400,000                         |               |                               |                  |
| Size of New Buildings (gross square feet)                                                                                                                                                                                                                                                                                                                                                                                                                                                                                                                                                                                                                                                                                                                                                                                                                                                                                                                                                                                                                                                                                                                                                                                                                                                                                                                                                                                                                                                                                                                                                                                                                                                                                                                                                                                                                                                                                                                                                                                                                                                                                      | 4,720                                            | \$ 6,520                              | :             |                               |                  |
| Square Foot Cost of New Buildings below bleachers                                                                                                                                                                                                                                                                                                                                                                                                                                                                                                                                                                                                                                                                                                                                                                                                                                                                                                                                                                                                                                                                                                                                                                                                                                                                                                                                                                                                                                                                                                                                                                                                                                                                                                                                                                                                                                                                                                                                                                                                                                                                              | \$ 475                                           | \$ 475                                |               |                               |                  |
|                                                                                                                                                                                                                                                                                                                                                                                                                                                                                                                                                                                                                                                                                                                                                                                                                                                                                                                                                                                                                                                                                                                                                                                                                                                                                                                                                                                                                                                                                                                                                                                                                                                                                                                                                                                                                                                                                                                                                                                                                                                                                                                                |                                                  | *                                     |               |                               |                  |
|                                                                                                                                                                                                                                                                                                                                                                                                                                                                                                                                                                                                                                                                                                                                                                                                                                                                                                                                                                                                                                                                                                                                                                                                                                                                                                                                                                                                                                                                                                                                                                                                                                                                                                                                                                                                                                                                                                                                                                                                                                                                                                                                | Phase One                                        | ታ                                     |               |                               |                  |
| Phase Tw                                                                                                                                                                                                                                                                                                                                                                                                                                                                                                                                                                                                                                                                                                                                                                                                                                                                                                                                                                                                                                                                                                                                                                                                                                                                                                                                                                                                                                                                                                                                                                                                                                                                                                                                                                                                                                                                                                                                                                                                                                                                                                                       | Phase Two - Roads, Tennis Courts, Bridge         | \$ 3,100,000                          |               |                               |                  |
|                                                                                                                                                                                                                                                                                                                                                                                                                                                                                                                                                                                                                                                                                                                                                                                                                                                                                                                                                                                                                                                                                                                                                                                                                                                                                                                                                                                                                                                                                                                                                                                                                                                                                                                                                                                                                                                                                                                                                                                                                                                                                                                                |                                                  | 75 000                                |               |                               |                  |
| Harding the state of the state  |                                                  | non'e                                 |               |                               |                  |
| *line items in bold above have not been verified by an independent estimator based on 60% complete (Design Development) drawings.                                                                                                                                                                                                                                                                                                                                                                                                                                                                                                                                                                                                                                                                                                                                                                                                                                                                                                                                                                                                                                                                                                                                                                                                                                                                                                                                                                                                                                                                                                                                                                                                                                                                                                                                                                                                                                                                                                                                                                                              | pendent estimator based on 60'.                  | % complete (Design Developmer         | it) drawings. |                               |                  |
| If a phase two is delayed additional cost escalation should be added to the budget.                                                                                                                                                                                                                                                                                                                                                                                                                                                                                                                                                                                                                                                                                                                                                                                                                                                                                                                                                                                                                                                                                                                                                                                                                                                                                                                                                                                                                                                                                                                                                                                                                                                                                                                                                                                                                                                                                                                                                                                                                                            | be added to the budget.                          |                                       |               |                               |                  |
| Contingency and Cost Escalation have been updated to 5% and 3% of hard construction costs.                                                                                                                                                                                                                                                                                                                                                                                                                                                                                                                                                                                                                                                                                                                                                                                                                                                                                                                                                                                                                                                                                                                                                                                                                                                                                                                                                                                                                                                                                                                                                                                                                                                                                                                                                                                                                                                                                                                                                                                                                                     | and 3% of hard construction co.                  | sts.                                  |               |                               |                  |