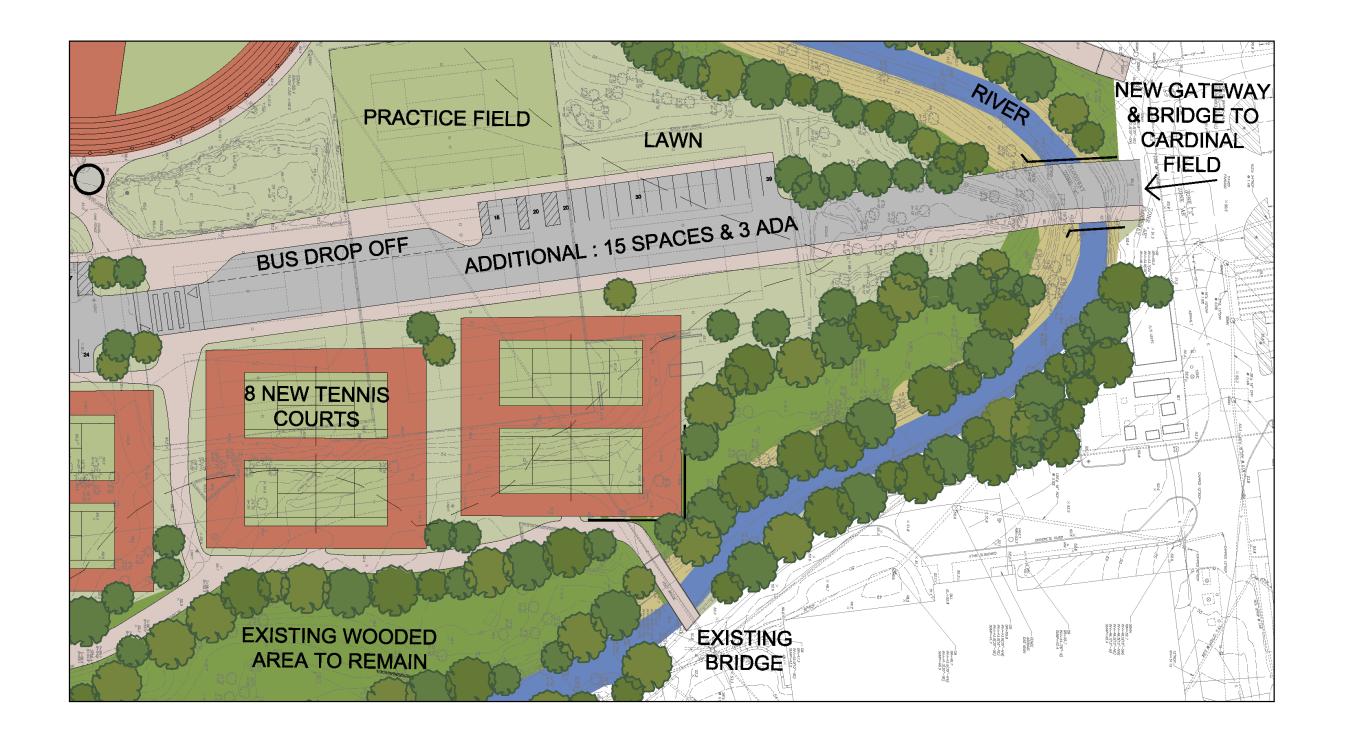

des provision of Handicapped Parking and Visitor's side bleachers and building.
- Committee met 3 times; 12/4, 12/10 & 12/18.
- Reviewed options & requirements for Handicapped Parking (20 spaces required for field alone).
- Reviewed alternatives for building layouts on the home and visitor's side of the field.
- Reviewed 3 options for connecting driveway to High School Parking lot.
- Committee unanimously recommended Option 3 for consideration of the BOE to be implemented in part or whole.















VISITOR CENTER - 1ST FLOOR



HOME BLEACHER - 1ST FLOOR



914.666.5900 kgdurchltects.com

GREENWICH HIGH SCHOOL CARDINAL STADIUM

Greenwich Public Schools 12/10/2019

DESIGN DEVELOPMENT



Cross Section of Alternative Location for Visitor's Side Building – Underneath Visitor's Bleachers







# Possible Project Segments

# Part 1

- Home Side Bleachers
- Building for Home Team Room and Public Toilet Rooms under the home side bleachers
- Handicapped Parking to the East of the Field
- Replace light fixtures on existing poles
- Ticket Booth / Kiosk
- Related site development, utilities and storm drainage improvements

# Part 2

- Visitor Side Bleachers
- Building for Visitor's Team Room and Public Toilet Rooms
- New driveway and bridge to connect to High School parking lot
- Relocate Tennis Courts to allow for new driveway
- Related site development, utilities, wetlands mitigation and storm drainage improvements



# Approvals / Review Process

# Part 1

- Municipal Improvement (MI)
   Application
- Site Plan Approval Planning and Zoning
- Zoning Variance
- Minor Change of U